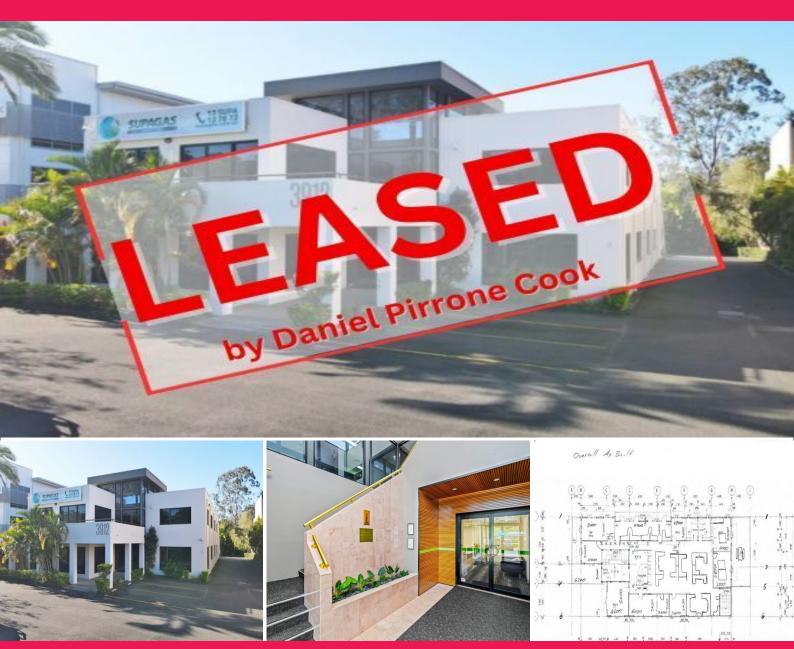

2/3912 Pacific Highway, Loganholme QLD 4129

## PRIME OFFICE SPACE FOR YOUR BUSINESS IS OFFICIALLY **LEASED**

- 471m2 on the First Floor
- Foyer and Reception Area
- Quality fit-out that is partially furnished with 6 offices, Board rooms and 2 large

open plan areas with work stations

- Ducted air-conditioning
- Male and female amenities
- Kitchen/lunch room with outside balcony
- 15 exclusive car parks with street parking options also available
- Great Signage Exposure. Located on the Pacific Highway Service Road

Offices

FOR LEASE

471sqm

Daniel Pirrone-Cook Silvio Bevacqua

0438 008 267 daniel@spcommercial.com.au

silvio@spcommercial.com.au

0402 410 410