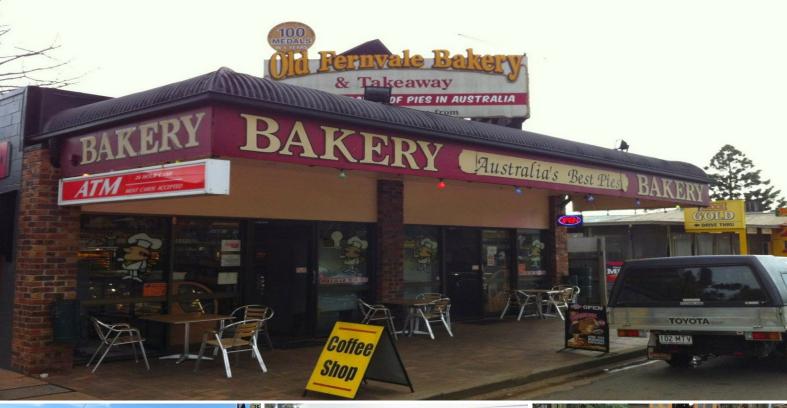

## LJ Hooker Commercial

Per Fare vale Bakery/1492 Brisbane Valley Highway,

## The Legendary Old Fernvale Bakery For Sale

- \* Iconic Bakery Cafe
- \* Regular winner of awards
- \* Located in busy tourist town of Fernvale
- \* Inside and outside dining area
- \* Large carpark at the rear of the business
- \* Potential to build up catering and wholesale trade
- \* Owners retiring
- \* Inspect Now

PRICE: Offers over \$595,000 Plus S.A.V

LAND AREA: 798 sqm

The Brisbane Valley is truly awe-inspiring. Located less than one hour from Brisbane, it is a must for visitors who delight in diversity. The small towns are steeped in history and character and the rolling hills, valleys