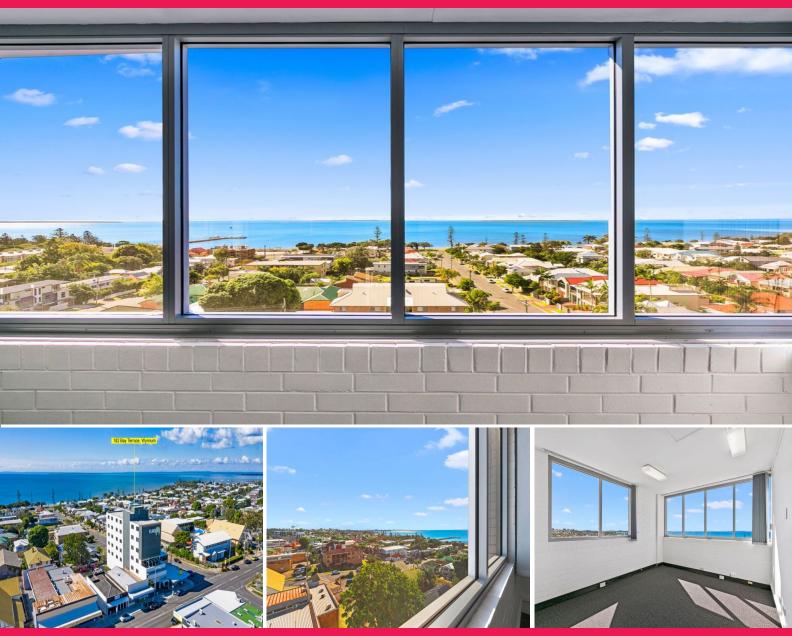

## **Top Floor Office Suite with 180? Views**

Ray White Commercial Bayside is pleased to present to the market exclusively For Lease 504/182 Bay Terrace, Wynnum.

Offices with views of the bay are rarely available in the Wynnum Flinders building. This top-floor corner suite enjoys expansive bay views and natural light, has excellent access and is serviced by an internal lift. Join other professional services occupying this local landmark building.

## Features include:

- 13sqm\* air-conditioned office space
- Disability-compliant access and amenities
- Shared kitchenette
- High quality professional space
- Great views across th

Offices FOR LEASE

13sqm