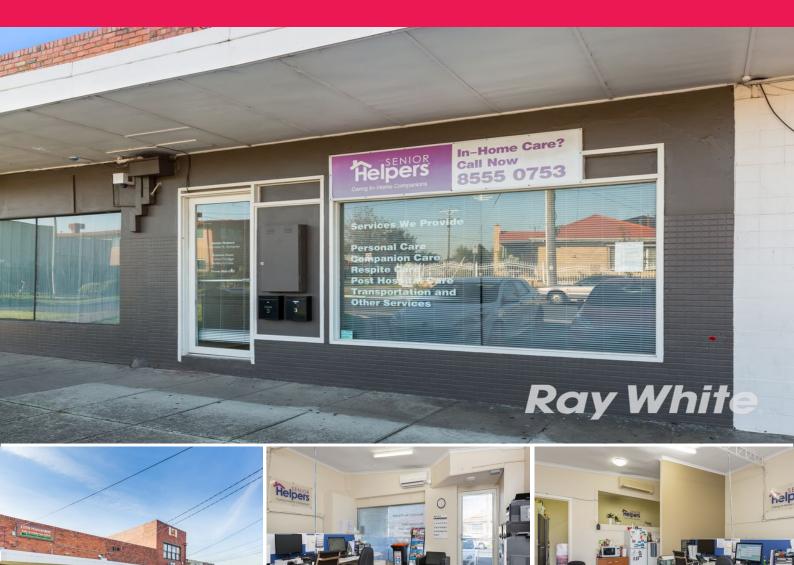

## **WELL-PRESENTED GROUND FLOOR OFFICE!**

- ? Total lettable area 55m2\*
- ? Open plan area plus separate office
- ? Comprising modern amenities such as kitchenette and toilet
- ? Split system heating / Cooling
- ? Modern fit-out and well presented
- ? Gross lease with no outgoings to pay!\*

\$1,250 pcm plus GST (No Outgoings)

Ryan Amler | 0401 971 622 Simon Liang | 0451 954 318

\*tenant to pay its own operating expenses such as, electricity, contents and public liability insurance, internet

Retail

FOR LEASE

Ray White

55sqm