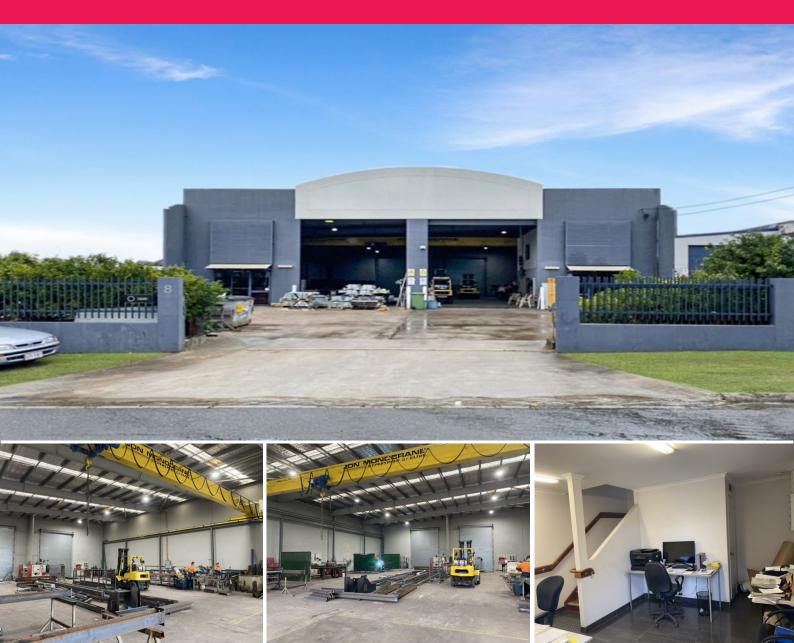

## 8 Huntington Street, Clontarf QLD 4019

## Freestanding Industrial Property with 5 tonne Gantry Crane

Chris Massie and Josh Pengelly from Ray White Northern Corridor Group are pleased to offer 8 Huntington Street, Clontarf for Lease.

The 850m?\* warehouse is located in the busy Clontarf Industrial Estate and allows easy access to the Gateway Motorway, Bruce Highway, Brisbane Airport and is 30 minutes North from the Brisbane CBD.

The warehouse offers the below features.

- Open Span Warehouse with High Internal Clearance
- 5 Tonne Gantry Crane
- Well presented office and break out space spanning over two levels
- Secure Hardstand/Parking area onsite