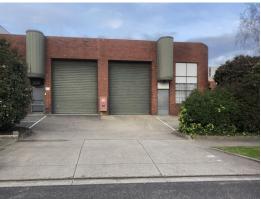

## OFFICE / WAREHOUSE WITH DIRECT STREET ACCESS

- ? Total lettable area 149m2\*
- ? Including office area: 100m2\*
- ? Also Incl warehouse area: 49m2\*
- ? Street frontage with direct access
- ? Container height RSD
- ? 5m\* internal ceiling height
- ? Three 3 phase power
- ? 2 car parks on site
- ? Superb location just off Keys Road in the heart of the Moorabbin Industrial precinct

FOR LEASE

149sqm