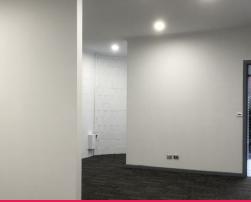

## OFFICE / WAREHOUSE WITH DIRECT STREET ACCESS

- ? Total lettable area 149m2\*
- ? Including office area: 100m2\*
- ? Also Incl warehouse area: 49m2\*
- ? Street frontage with direct access
- ? Container height RSD
- ? 5m\* internal ceiling height
- ? Three 3 phase power
- ? 2 car parks on site
- ? Superb location just off Keys Road in the heart of the Moorabbin Industrial precinct