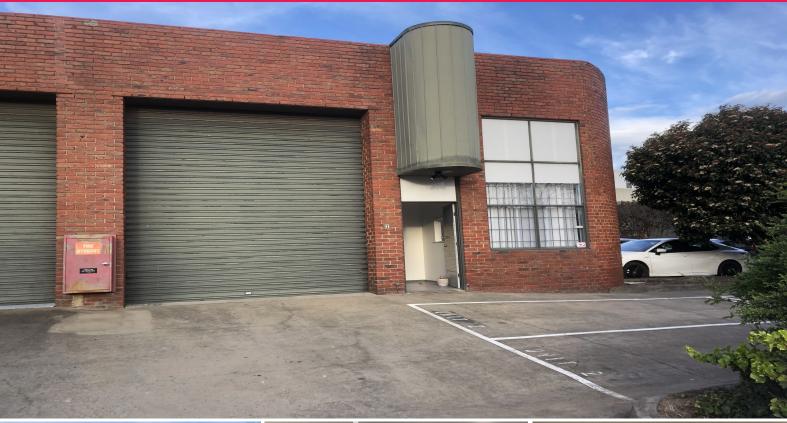

## OFFICE / WAREHOUSE WITH DIRECT STREET ACCESS

- ? Total lettable area 149m2\*
- ? Including office area: 100m2\*
- ? Also Incl warehouse area: 49m2\*
- ? Street frontage with direct access
- ? Container height RSD
- ? 5m\* internal ceiling height
- ? Three 3 phase power
- ? 2 car parks on site
- ? Superb location just off Keys Road in the heart of the Moorabbin Industrial precinct

FOR LEASE

149sqm