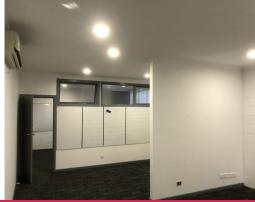

## OFFICE / WAREHOUSE WITH DIRECT STREET ACCESS

- ? Total lettable area 149m2\*
- ? Including office area: 100m2\*
- ? Also Incl warehouse area: 49m2\*
- ? Street frontage with direct access
- ? Container height RSD
- ? 5m\* internal ceiling height
- ? Three 3 phase power
- ? 2 car parks on site
- ? Superb location just off Keys Road in the heart of the Moorabbin Industrial precinct