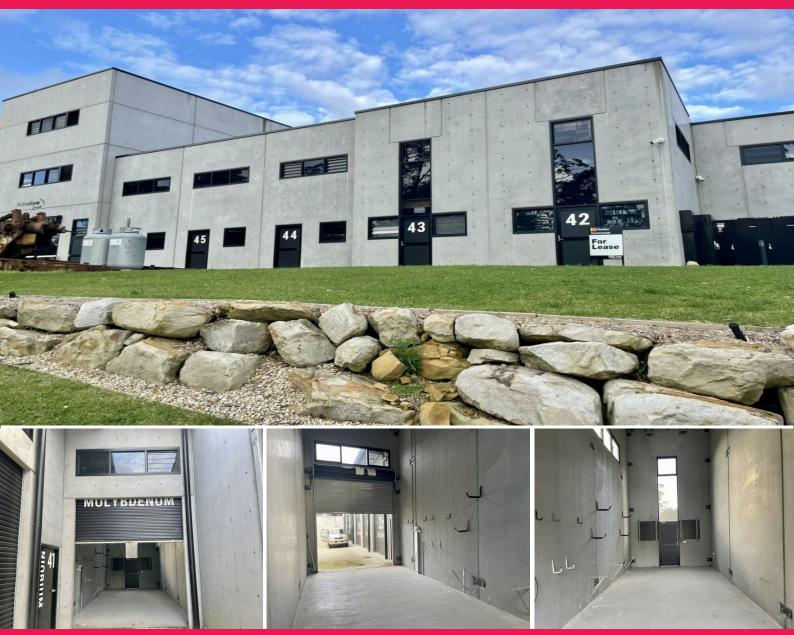

## **INCREDIBLE WORK UNIT IN BRILLIANT LOCATION**

The Cubbyhole developments set the standard for premium quality small to medium industrial space and this (approx.) 36m2 premium quality unit is great value!

With full security and awesome natural light PLUS high and wide access door AND great parking, you must inspect to appreciate!

Adjacent to the M1 Sydney to Newcastle Motorway, close to Warnervale growth corridor and in an excellent industrial estate! Easy access and great quality amenities!