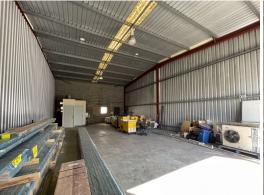

### **Metal Clad Warehouse**

Ray White Commercial Northern Corridor Group is pleased to present to the market Unit 4, 3 Moonbi Street, Brendale for lease.

Features:

- 150m2\* warehouse opportunity in the heart of Brendale
- Access via container height roller door
- Great internal height throughout
- Ample onsite parking available
- Three phase power available
- Internal bathroom & kitchenette
- Rarely available make an offer today!