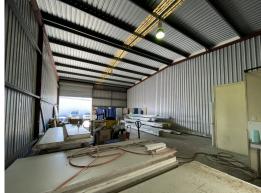

### **Metal Clad Warehouse**

Ray White Commercial Northern Corridor Group is pleased to present to the market Unit 4, 3 Moonbi Street, Brendale for lease.

Features:

- 150m2\* warehouse opportunity in the heart of Brendale
- Access via container height roller door
- Great internal height throughout
- Ample onsite parking available
- Three phase power available
- Internal bathroom & kitchenette
- Rarely available make an offer today!