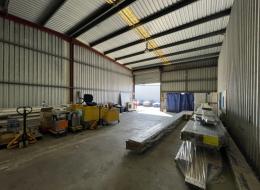

### **Metal Clad Warehouse**

Ray White Commercial Northern Corridor Group is pleased to present to the market Unit 4, 3 Moonbi Street, Brendale for lease.

Features:

- 150m2\* warehouse opportunity in the heart of Brendale
- Access via container height roller door
- Great internal height throughout
- Ample onsite parking available
- Three phase power available
- Internal bathroom & kitchenette
- Rarely available make an offer today!