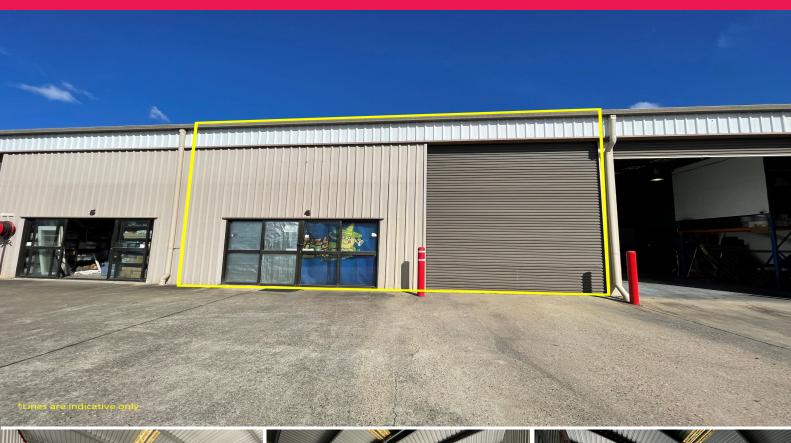

### **Metal Clad Warehouse**

Ray White Commercial Northern Corridor Group is pleased to present to the market Unit 4, 3 Moonbi Street, Brendale for lease.

Features:

- 150m2\* warehouse opportunity in the heart of Brendale
- Access via container height roller door
- Great internal height throughout
- Ample onsite parking available
- Three phase power available
- Internal bathroom & kitchenette
- Rarely available make an offer today!