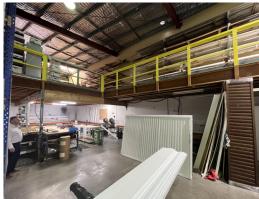

## Modern Warehouse Plus Showroom /Office

Brenton Thomas from Ray White Commercial is pleased to present 3/28 Premier Circuit, Warana to market for lease.

- ? Total area: 362m?\* (Main floor 252m?\*/Mezzanine 110m?\*)
- ? Excellent visibility and exposure all with main street frontage
- ? Great height, combination of offices, warehouse plus mezzanine
- ? High clearance roller door
- ? Easy access to Kawana Way
- ? 3 reserved parks