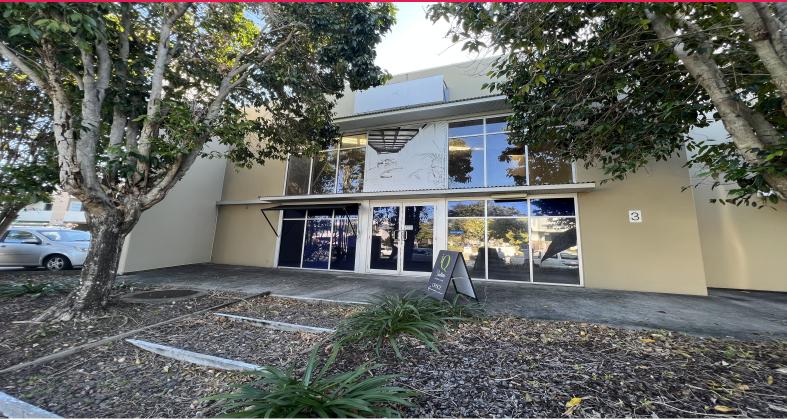

## Ray White.

3/28 Premier Circuit, Warana QLD 4575

## Modern Warehouse Plus Showroom /Office

Brenton Thomas from Ray White Commercial is pleased to present 3/28 Premier Circuit, Warana to market for lease.

- ? Total area: 362m?\* (Main floor 252m?\*/Mezzanine 110m?\*)
- ? Excellent visibility and exposure all with main street frontage
- ? Great height, combination of offices, warehouse plus mezzanine
- ? High clearance roller door
- ? Easy access to Kawana Way
- ? 3 reserved parks