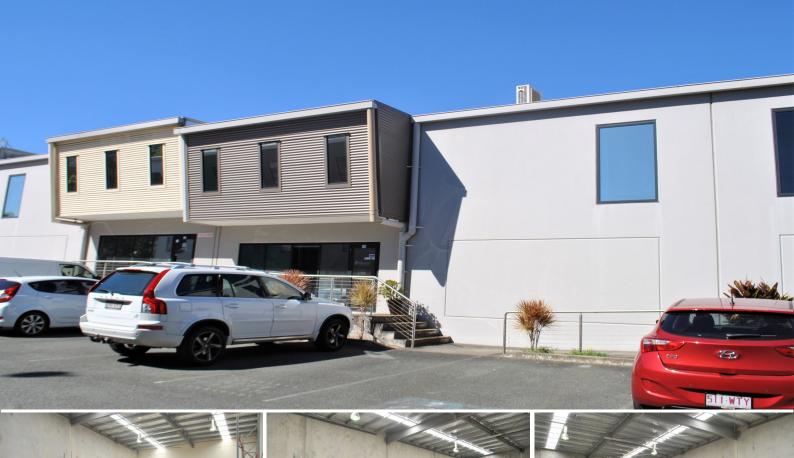

Unit 16/6 Maunder Street, Slacks Creek QLD 4127

## **WAREHOUSE WITH CONTAINER DROP OFF AREA 476M2\***

- ? Warehouse area 277m2\*
- ? Offices over 2 levels 199m2\*
- ? Entry reception area with reception desk
- ? Electric container height roller door
- ? Full security system in place including video monitoring
- ? Great natural light in the warehouse
- ? Amenities on both levels and kitchenette
- ? Container set down area
- ? Ample on-site parking
- ? Just minutes to M1 and major connecting roads
- ? Available 30th September 2022

(Approximately \*)

Industrial

FOR LEASE

476sqm