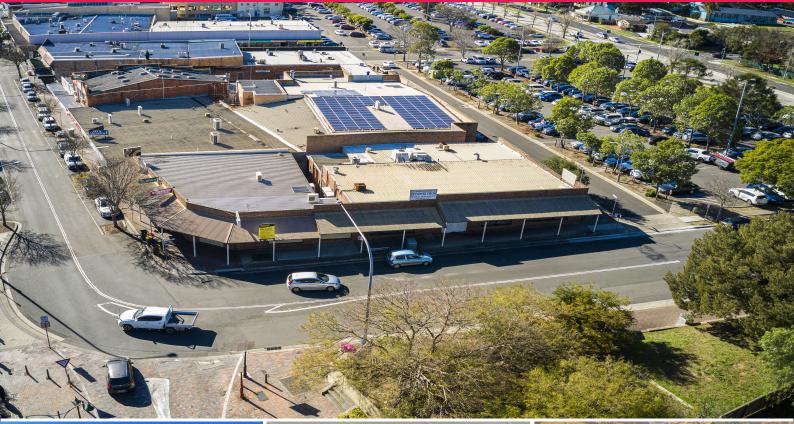

## Shop 5 & 6/274-276 Queen Street, Campbelltown NSW

## **Fitted Out Food Premises - Ideal for Restaurant**

Sensationally located adjacent the Campbelltown Mall entrance with exposure to high traffic on Queen Street and Moore Oxley Street. Within the Campbelltown CBD the subject property has shared parking available and is a short 800m walk from Campbelltown Train & Bus station.

- ? Fitted out food premises totalling 258m?\*
- ? Occupied by the Flowerdrum restaurant for many years
- ? Fit out includes commercial kitchen, bar and cool room
- ? Loading area with rear entrance
- ? Ample customer amenities
- ? Significant parking surrounding property