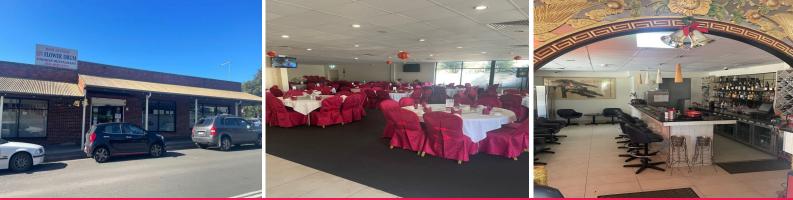

## Shop 5 & 6/274-276 Queen Street, Campbelltown NSW

## **Fitted Out Food Premises - Ideal for Restaurant**

Sensationally located adjacent the Campbelltown Mall entrance with exposure to high traffic on Queen Street and Moore Oxley Street. Within the Campbelltown CBD the subject property has shared parking available and is a short 800m walk from Campbelltown Train & Bus station.

- ? Fitted out food premises totalling 258m?\*
- ? Occupied by the Flowerdrum restaurant for many years
- ? Fit out includes commercial kitchen, bar and cool room
- ? Loading area with rear entrance
- ? Ample customer amenities
- ? Significant parking surrounding property