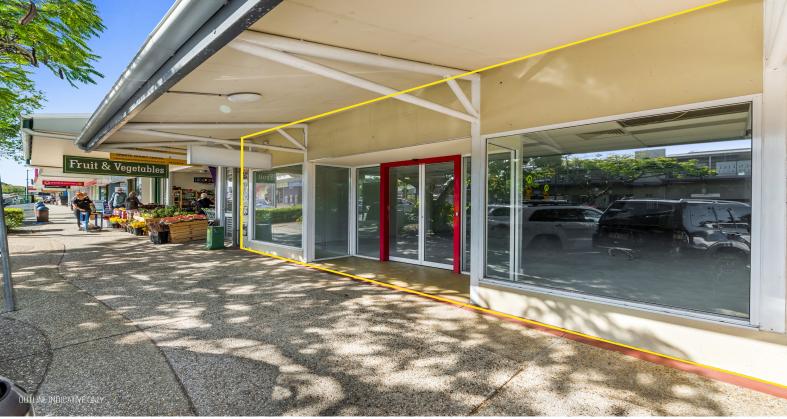

## **Prime Position In Busy Town Centre Opposite Woolworths**

Located in a busy suburban centre, this property is well positioned opposite a Woolworths Shopping Centre and next to popular Tewantin Market Place and a range of professional services and retail businesses. The building was completed in 2016 and forms part of the "Tewantin Place" strata complex, comprising two ground floor retail tenancies and a first floor allied health tenancy.

This property is the last asset in the vendor's Tewantin commercial property portfolio. We have clear instructions to sell now!

- ? 192m?\* ground floor shop
- ? Wide frontage onto the main shopping strip in the Tewantin CBD
- ? Front automatic glass sliding doors
- ? Ducted air-conditio

Retail FOR SALE Under Offer 192sqm