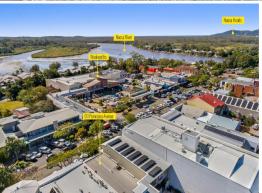

## **Prime Position In Busy Town Centre Opposite Woolworths**

Located in a busy suburban centre, this property is well positioned opposite a Woolworths Shopping Centre and next to popular Tewantin Market Place and a range of professional services and retail businesses. The building was completed in 2016 and forms part of the "Tewantin Place" strata complex, comprising two ground floor retail tenancies and a first floor allied health tenancy.