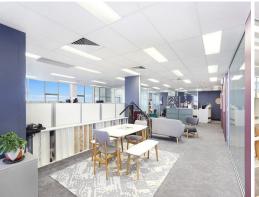

- 260 sqm floor space on level 5 (top floor)
- Self-contained air conditioning (no central plant)
- 2 car parking spaces
- Currently tenanted with long term tenant until January 2025

Good office layout suiting many purposes. Has 3 offices, a huge open plan area for multiple desks, 2 meeting rooms, a kitchen, and a breakout room. Also just a short stroll to Willoughby Road's golden