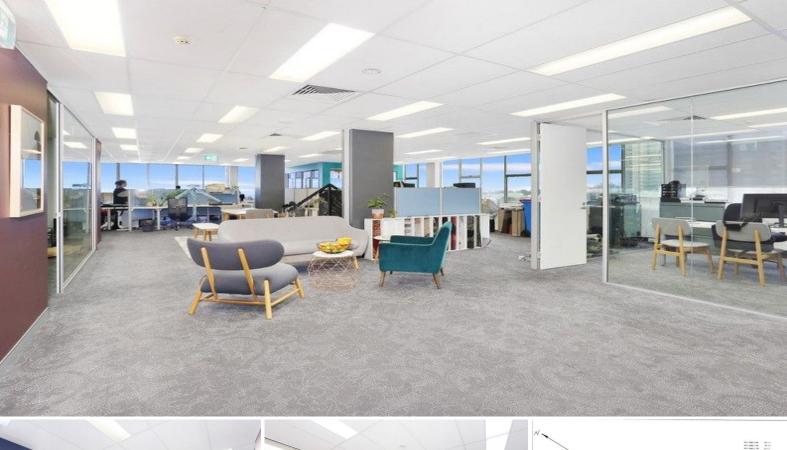

## **Commercial Offices Next to Crows Nest Metro Station**

Phone enquiries - please quote property ID 29436.

Modern office suite in Lawson House a prime location next to the Crows Nest Metro Train Station, just a short stroll away from the cafes and restaurants and Willoughby Road's golden mile.

- 260 sqm floor space on level 5 (top floor)
- Self-contained air conditioning (no central plant)
- 2 car parking spaces
- Currently tenanted with long term tenant until January 2025

Good office layout suiting many purposes. Has 3 offices, a huge open plan area for multiple desks, 2 meeting rooms, a kitchen, and a breakout room. Also just a short stroll to Willoughby Road's golden