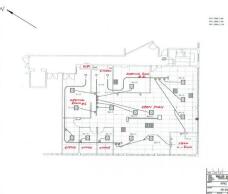

- 260 sqm floor space on level 5 (top floor)
- Self-contained air conditioning (no central plant)
- 2 car parking spaces
- Currently tenanted with long term tenant until January 2025

Good office layout suiting many purposes. Has 3 offices, a huge open plan area for multiple desks, 2 meeting rooms, a kitchen, and a breakout room. Also just a short stroll to Willoughby Road's golden