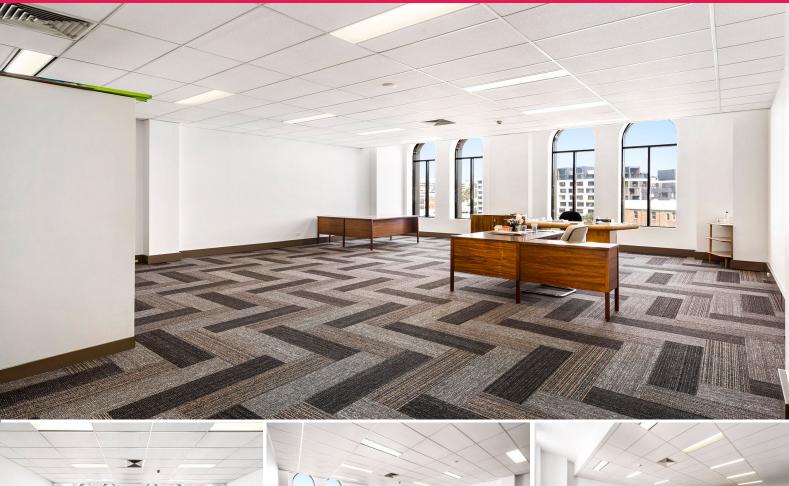

## Large & Bright with a Great Outlook - 1 Car Space Available

Formerly one of Sydney's most prestigious wool stores, this striking building is in a prime corner position, and takes advantage of plentiful natural light with its refurbishment of the original feature window plan.

Features include:

- 1 Car Space Available
- Ready to move into right away
- Large open plan office
- Cabled and ready to move into
- Shared outdoor area
- Full-time on-site Building Manager
- Close proximity to universities and education centres