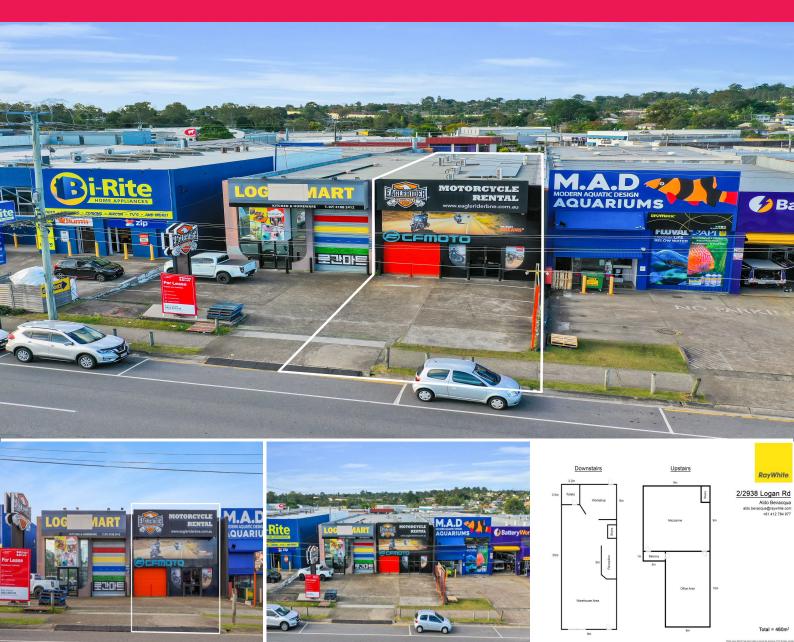

### SHOWROOM/ WAREHOUSE WITH GREAT EXPOSURE!

- ? Total area 493m2\*
- ? Strong location in tightly held commercial precinct
- ? Masonry block constructed unit
- ? Fully air-conditioned tenancy
- ? Container height roller door
- ? Concrete loading apron
- ? 4 Marked/allocated car parks
- ? Exposure to an annual average daily traffic flow of 22,335 vehicles
- ? Illuminated external facia signage
- ? Illuminated pedestal sign and second illuminated billboard sign
- ? 15kw 3 phase solar system
- ? 3 Phase 415V power
- ? LED lights
- ? Balustrade upstairs o

Showrooms/bulky Goods

FOR LEASE

493sqm