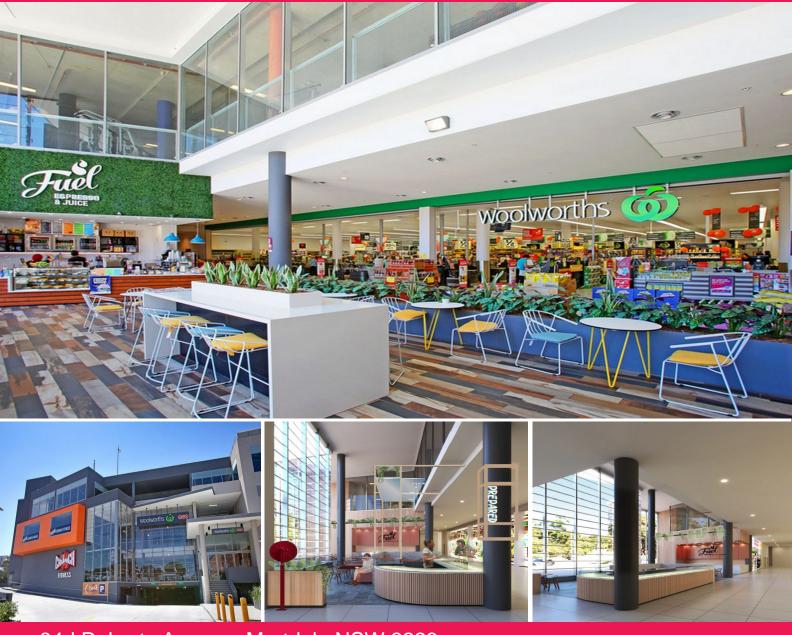

## **Kiosk Space Right In Front of Woolworths!**

Gunning Real Estate is pleased to present this kiosk in front of Woolworths and next to the shopping centre entrance in Mortdale Plaza.

Mortdale Plaza is a neighbourhood shopping centre offering high quality and functionality facilities for retailers, and convenient shopping experience for visitors. It services the area of Mortdale, Peakhurst and Oatley, and it has become an important asset to the region.

This is an outstanding opportunity for incoming tenants to be amongst already established occupants including Woolworths, BWS and Crunch Fitness.

Please note that the following items are NOT permitted to be sold at this kiosk: Coffee, juice, smoothies and caf