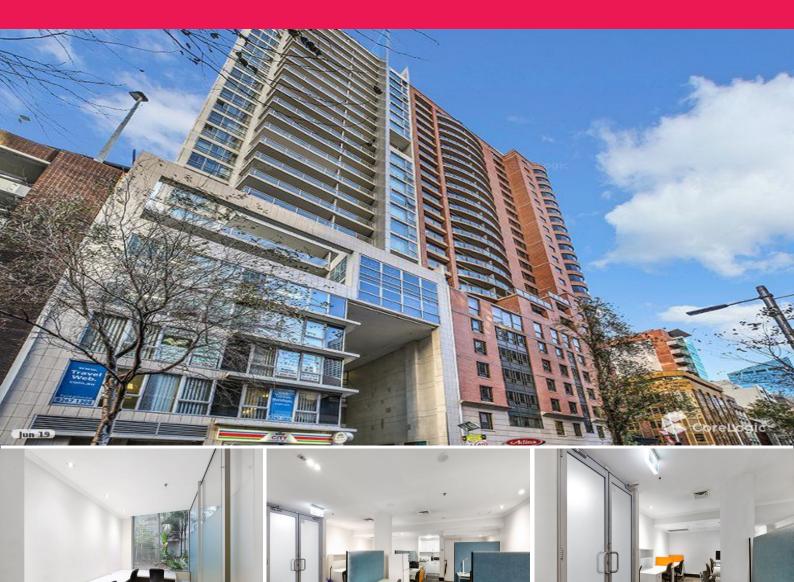

### LG/515 Kent Street

515 Kent Street is a mixed use building located on the Western side of Kent Street between Bathurst Street and Liverpool Street approximately 100 metres to Town Hall. Inspections are by prior appointment.

- $78 \text{sqm}^*$  partly furnished strata office plus  $11 \text{sqm}^*$  basement storage
- Existing fit out in situ including 2 offices overlooking a courtyard area
- Recently renovated with own kitchenette
- On-site building management, gym, shower & swimming pool facilities

Approximate\*

Offices FOR LEASE \$510 psm pa, \$40,000pa 78sqm