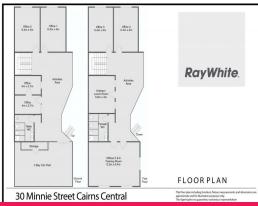

Property highlights:

- ? Fringe CBD location
- ? Dual level building of 367sqm\*
- ? Ground floor 97sqm\* |

Offices

FOR SALE

367sqm