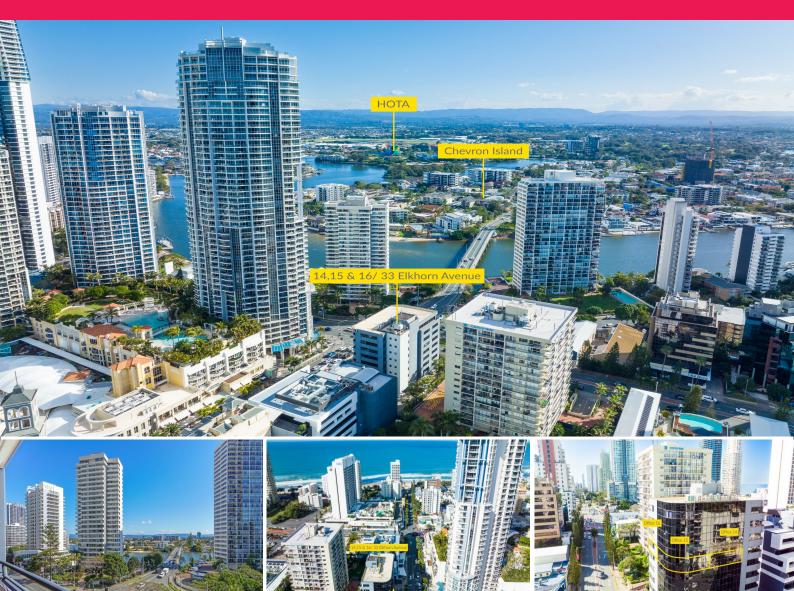

## Ray White.

44175 & 16/33 Elkhorn Avenue, Surfers Paradise QLD

## MUST BE SOLD | 3 VACANT OFFICES | HEART OF SURFERS PARADISE

Jackson Rameau and Michael Willems of Ray White Commercial Gold Coast, as the exclusive agents, are pleased to present to the market Lots 14,15 & 16 / 33 Elkhorn Avenue, Surfers Paradise (Level 5) to be sold in-one-line or separately.

The properties on Level 5 have the following key features:

- ? To be sold in-one-line, or separately
- ? Unit 14 is 89m2
- ? Fantastic caf? beneath the building opens daily with Coles across

Offices FOR SALE