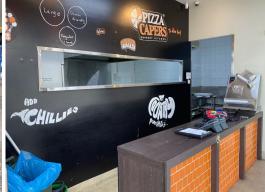

#### Features include:

- 147sqm\* food premises on Bay Terrace
- Counter, kitchen and prep area with secondary side door
- Grease trap, mechanical exhaust and gas lines in place
- Alfresco dining area on title