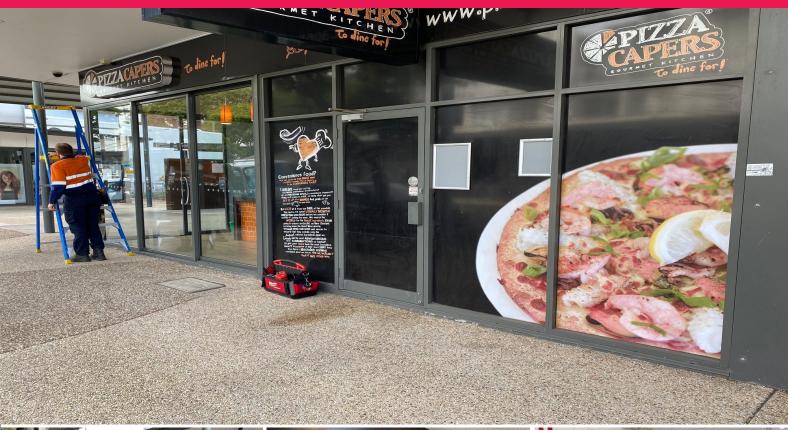

## **High Street Food Premises with Alfresco Dining**

Ray White Commercial Bayside is pleased to present 82B Bay Terrace, Wynnum for lease.

Retail

In the lift-accessible basement, operators will find one secure allocated car space, and an additional dry store and cold room.

#### Features include:

- 147sqm\* food premises on Bay Terrace
- Counter, kitchen and prep area with secondary side door
- Grease trap, mechanical exhaust and gas lines in place
- Alfresco dining area on title