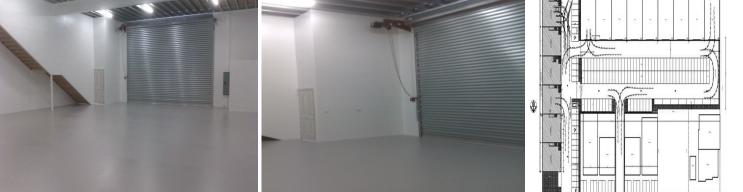

## **BEST DEAL IN ADELAIDE!** why pay more Secure your interest

Property ID: 100102# (use when calling in)

BEST DEAL IN ADELAIDE! why pay more

Warehouse space for lease 250 m/sq. must go last chance, do not miss out, top class finishes, 24/7 CCTV, plenty of natural light. Suitable for Showroom, Shopfront, Storage, Warehousing, Workshop etc. \$300 per week excluding Government fees & amp; charges.

5mins from Mawson Lakes, Modbury, Salisbury, Pooraka and Parafield. 150m from Main North rd

Access via Secure remote control Roller door 6m wide and 4.5m high BRAND NEW!!

Please contact us!

DISCLAIMER No Agent Business (www.noagentbusiness.com.au) is an Australian For Sale By Owner website operating since 1999. We proudly assist commercial property owners who are looking to sell or lease their Industrial FOR LEASE

250sqm

Charlene Alperez 1300622300 charlene@noagentproperty.com.au