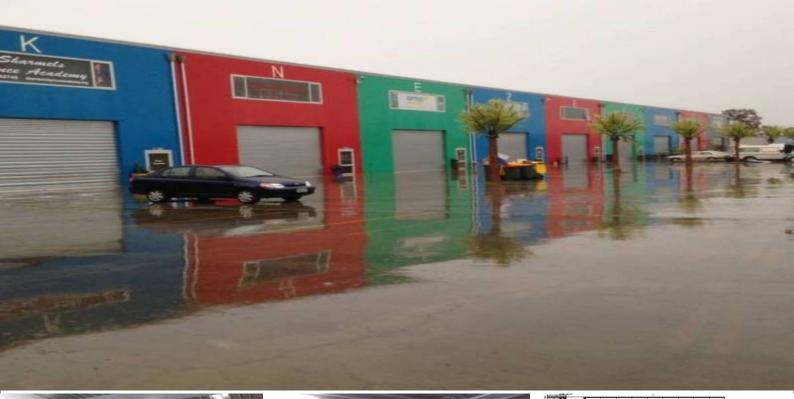

## **BEST DEAL IN ADELAIDE!** why pay more Secure your interest

Property ID: 100102# (use when calling in)

BEST DEAL IN ADELAIDE! why pay more

Warehouse space for lease 250 m/sq. must go last chance, do not miss out, top class finishes, 24/7 CCTV, plenty of natural light. Suitable for Showroom, Shopfront, Storage, Warehousing, Workshop etc. \$300 per week excluding Government fees & amp; charges.

5mins from Mawson Lakes, Modbury, Salisbury, Pooraka and Parafield. 150m from Main North rd

Access via Secure remote control Roller door 6m wide and 4.5m high BRAND NEW!!

Please contact us!

DISCLAIMER No Agent Business (www.noagentbusiness.com.au) is an Australian For Sale By Owner website operating since 1999. We proudly assist commercial property owners who are looking to sell or lease their Industrial FOR LEASE

250sqm

Charlene Alperez 1300622300 charlene@noagentproperty.com.au