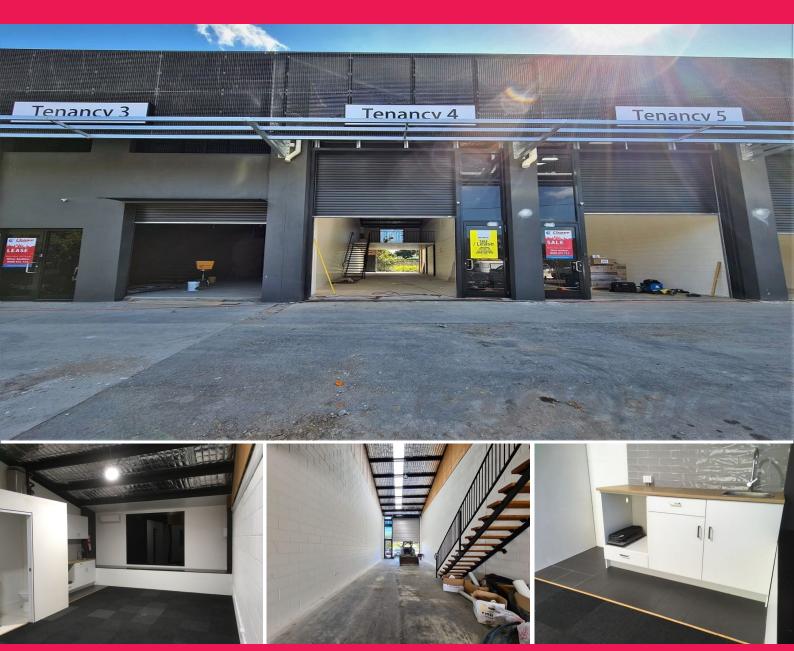

## 4a/44 Milsom Street, Coorparoo QLD 4151

## **109sqm\* CITY FRINGE OFFICE/ WAREHOUSE**

- 109sqm\* office/ warehouse

- 42sqm\* air conditioned mezzanine office with window looking towards the city

- 67sqm\* warehouse/ showroom
- 30sqm\* external exclusive use area equating to 2 parking bays
- Additional visitor parks onsite
- Electric roller door
- Commercial Ceiling fan
- Allocated signage
- Boutique development of only 9 units varying in size and configurations
- Fantastic natural light and ventilation
- LED lighting
- Available 12/09/2022