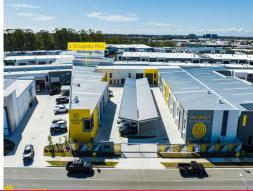

'the Vault' is one of the Gold Coast's most secure workspace and storage facilities constructed by award-winning builder 'Clarke's Design & Construct'.

Key features of this final remaining vacant industrial unit include: