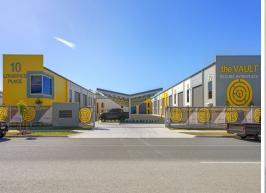

'the Vault' is one of the Gold Coast's most secure workspace and storage facilities constructed by award-winning builder 'Clarke's Design & Construct'.

Key features of this final remaining vacant industrial unit include: