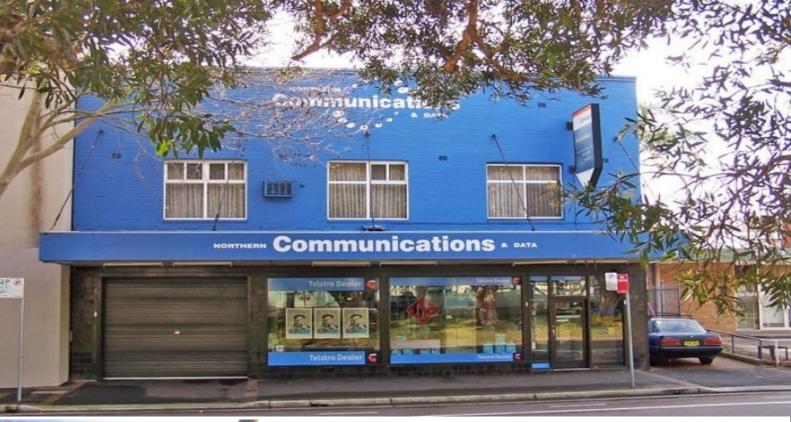

## 402 King Street, Newcastle NSW 2300

## Highly exposed two storey retail / commercial premises

Offered For Sale or Lease this entry level property is positioned on King Street and central to Newcastle???s commercial core. Affordable owner occupier premises or self-managed superfund investment, the property is suited to retailing, commercial office accommodation or a mixed commercial and residential use.

- \* Highly exposed two storey retail / commercial premises
- \* Internal car parking
- \* Potential for shop top housing ??? diversify your income stream
- \* Ground floor area approximately 245sqm
- \* First floor area approximately 213sqm
- \* Bathroom and kitchen facilities on each level