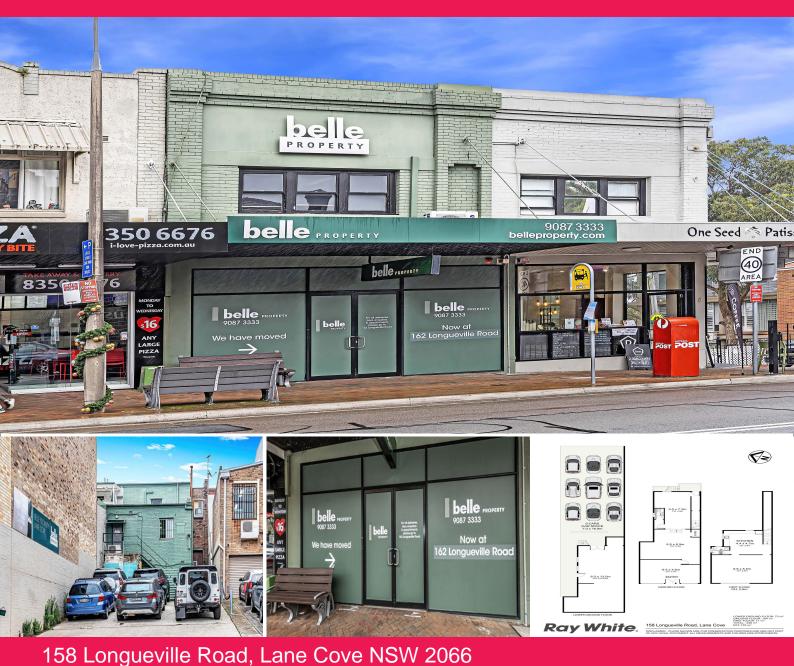

## **Retail or Commercial in a Vibrant Village Hub**

Previously occupied by a well-known real estate brand, this multi level premises is a great offering for a business seeking a new base. In a row of shops with a cafe next door and a bus stop right out front, it offers a highly visible frontage in the heart of Lane Cove shopping village. Perfect for customer service focused businesses, the premises offers easy access to major roads including the Pacific Highway and Lane Cove Tunnel.

- 407sqm\* (total internal/external) retail/office
- Land area 267sqm\*
- Glass frontage with reception & waiting area
- Full size kitchen/lunch room & eateries at door
- Modern bathroom with shower & extra toilet
- Zoned B2 Local Centre
- Development Upside (S