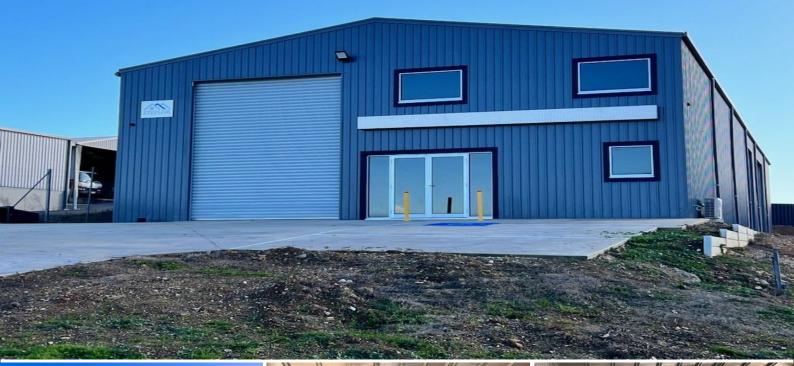

## SELLING FREEHOLD: (Or Lease )LARGE NEAR NEW INDUSTRIAL FACTORY /SHED - SET ON 99

Phone enquiries - please quote property ID 29500.

Multi-purpose Industrial shed ideally located in the heart of East Bendigo's industrial precinct with easy access to main roads. The land area is 999sqm with a near new colourbond shed (499 sqm ) with 3 x 5-metre roller doors. Other features include:

6 on-site car parks 3 phase power Concrete Base

Either add to your commercial property portfolio as a great investment property or set up your own bu

Industrial FOR SALE

499sqm

No Agent Property 1300594794 Viteies@noagentproperty.com.au