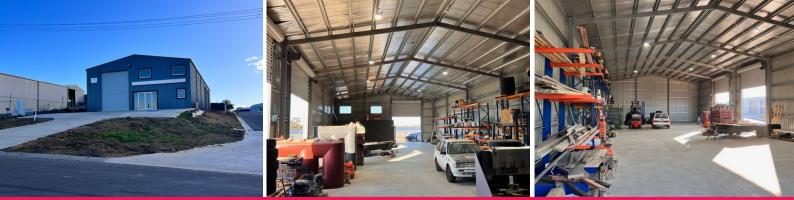

## SELLING FREEHOLD: (Or Lease )LARGE NEAR NEW INDUSTRIAL FACTORY /SHED - SET ON 99

Phone enquiries - please quote property ID 29500.

Multi-purpose Industrial shed ideally located in the heart of East Bendigo's industrial precinct with easy access to main roads. The land area is 999sqm with a near new colourbond shed (499 sqm ) with 3 x 5-metre roller doors. Other features include:

6 on-site car parks 3 phase power Concrete Base

Either add to your commercial property portfolio as a great investment property or set up your own bu

Industrial FOR SALE

499sqm

No Agent Property 1300594794 Viteies@noagentproperty.com.au