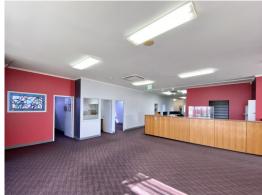

Approx  $600m2^*$  in total, split over two levels, and is primarily fitted for Medical & Office use.

385m2\* approx Ground Floor - Medical Fit-out

185m2\* approx. First floor: - Office Fit-out

Other Key Features: ? 16 secure basement ca