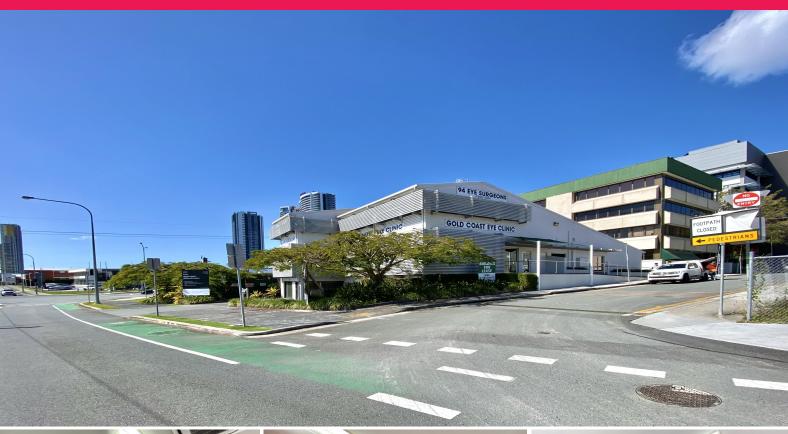

## Ray White.

94 Nerang Street, Southport QLD 4215

## Freehold Medical/Office Building

Ray White Commercial Gold Coast are pleased to present to the market 94 Nerang Street, Southport. This Standalone, two-story medical centre is positioned prominently on the corner of High Street and Nerang Street intersection, bringing optimal exposure to the building.

Approx  $600m2^*$  in total, split over two levels, and is primarily fitted for Medical & Office use.

385m2\* approx Ground Floor - Medical Fit-out

185m2\* approx. First floor: - Office Fit-out

Other Key Features: ? 16 secure basement ca