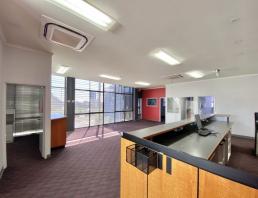

Approx  $600m2^*$  in total, split over two levels, and is primarily fitted for Medical & Office use.

385m2\* approx Ground Floor - Medical Fit-out

185m2\* approx. First floor: - Office Fit-out

Other Key Features: ? 16 secure basement ca