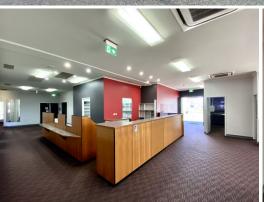

Approx  $600m2^*$  in total, split over two levels, and is primarily fitted for Medical & Office use.

385m2\* approx Ground Floor - Medical Fit-out

185m2\* approx. First floor: - Office Fit-out

Other Key Features: ? 16 secure basement ca