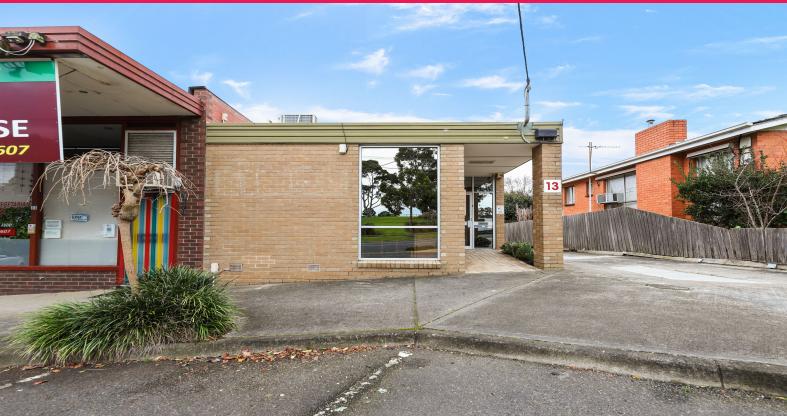

## Ray White.

13 Essex Road, Mount Waverley VIC 3149

## STAND-ALONE OFFICE / RETAIL PREMISES

? Total lettable area | 157m2\*

? Comprising reception, 4 office plus large open plan area

? Laneway access with on-site parking for one (1) vehicle

? Ample street parking out the front

? Freshly painted with new carpets throughout

? Close proximity to Jordanville Train Station 1.4km\*

Offices

FOR LEASE

157sqm

Ryan Amler | 0401 971 622 Simon Liang | 0451 954 318

\*All areas and figures approx only. All boundaries are indicative only. All precaution has been taken to establis