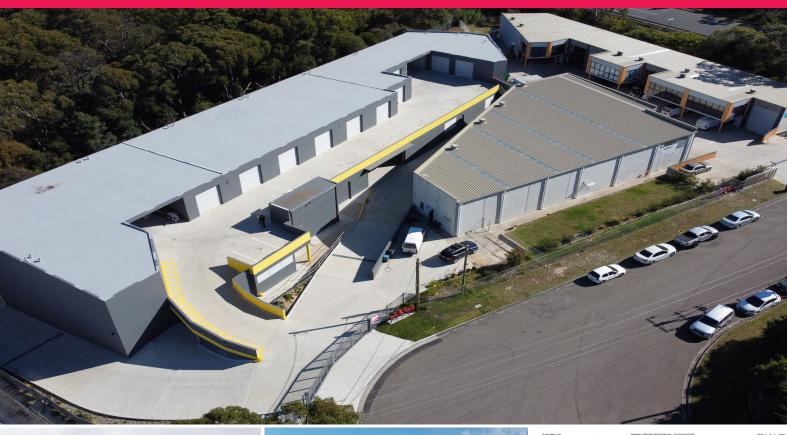

## **EXTRA LARGE STORAGE UNIT TO LEASE**

Somersby Industrial Estate is located within Somersby's Industrial precinct situated just off the M1.

Being only 35 minutes drive from Wahroonga along the M1.

Surrounded by long established national and international companies of varying sizes plus the advantage of Somersby Industrial Estate having easy access to the M1, will make this estate one of The Central Coast most sought after industrial developments.

Somersby Industrial Estate Storage is a brand new building/complex offering a

Always in high demand,

Industrial FOR LEASE

97sqm