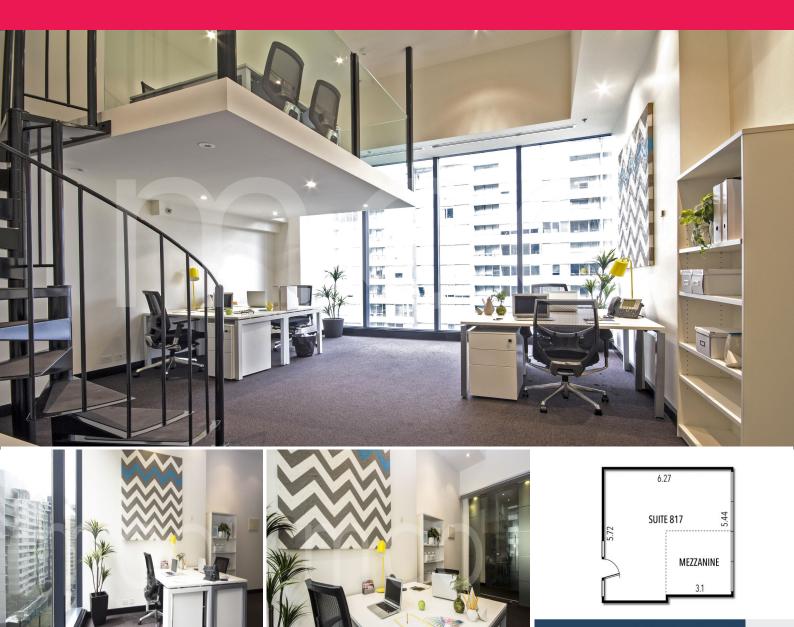

## Suite 817/1 Queens Road, Melbourne VIC 3004

## Private Professional Office. Open Plan. Additional Mezzanine Level.

Suite 817 boasts floor to ceiling windows and a mezzanine level. Act quickly before it is already off the market. This light and bright office on Level 8 is the ideal base for your business.

Key features:

- Spacious open plan work area promoting collaboration
- Mezzanine level ideal for a meeting table
- Ideal professional environment
- Ample space for your entire team
- Floor to ceiling windows spanning the rear wall flooding the space with light

As a valued tenant of S

Offices FOR LEASE

40.9sqm

Suite 817, St Kilda

mco

Melbourne Commercial

Office Sales & Leasing

Pty Ltd