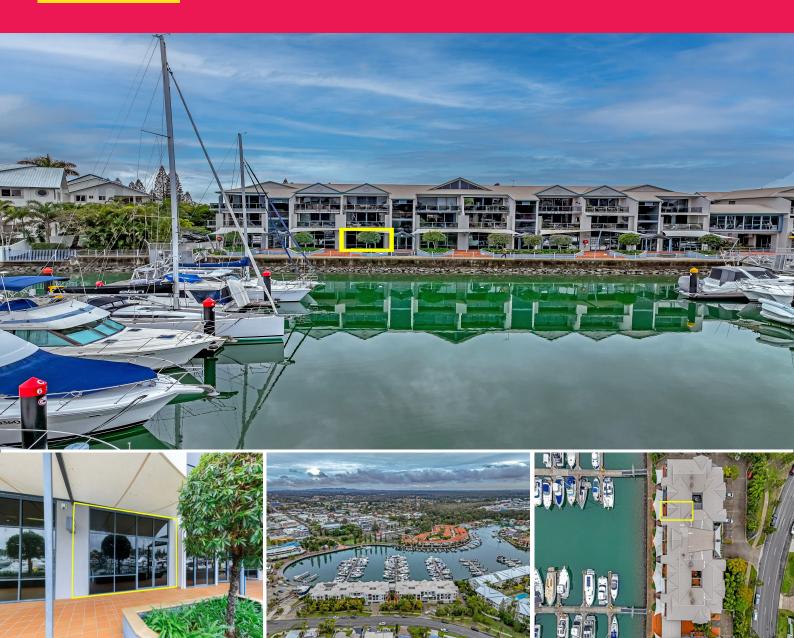

36/18-30 Masthead Drive, Cleveland QLD 4163

## **Quality Harbourside Professional Suite**with Fitout, Kitchen Appliances, Secure P

Ray White Commercial Bayside is pleased to present to market For Sale, 36/18-30 Masthead Drive, Cleveland.

Overlooking the spectacular Ray Bay Harbour and just a short stroll from the cafes, restaurants and services of the Cleveland CBD, this bright open-plan suite includes a stylish office fitout and kitchen appliances.

## Features include:

- 1 x exclusive-use secure basement carpark and 1 x exclusive-use visitor basement carpark, plus ground level ope

Offices

FOR SALE

60sqm