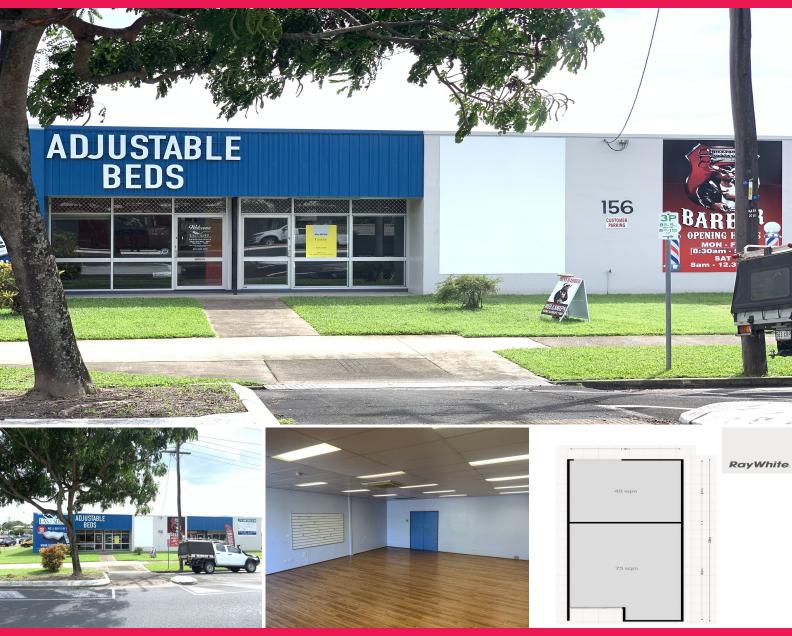

## Location And Value - Retail Showroom With Warehouse - 123 sqm

Located on the corner of Aumuller and Scott Street in Bungalow, this is the perfect location for your business, well suited for a retail shop with showroom and warehouse storage.

The shop has an entrance door for customers to use facing Aumuller Street. The rear roller door access is from Scott Street and this is also where the two allocated car parks are located. With a 7.2m shop frontage facade to use for branding and signage to expose your business to the passing traffic.

Size: 123 sqm - open plan retail showroom with warehouse Retail showroom - 75 sqm Warehouse | storage - 4 Retail FOR LEASE

123sqm