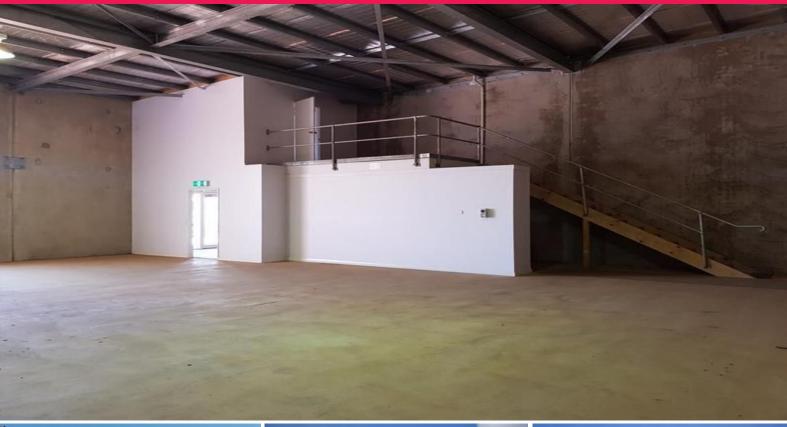

## **MODERN WORKSHOP + STAFF FACILITIES**

Located on the edge of Wedgefield this modern facility is coming available in the coming weeks to accommodate your business!

Industrial FOR LEASE

Consisting of 238m2 workshop including a kitchen, bathroom and office facility, concreted driveway and communal parking area including 3 exclusive parking spots for this tenancy.

Property features:

Modern 238m2 workshop Includes kitchen, bathroom and small office Mezzanine platform storage including additional office/storage room Staff/customer parking Property available early Oct