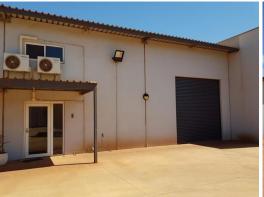

## **MODERN WORKSHOP + STAFF FACILITIES**

Located on the edge of Wedgefield this modern facility is coming available in the coming weeks to accommodate your business!

Industrial FOR LEASE

Consisting of 238m2 workshop including a kitchen, bathroom and office facility, concreted driveway and communal parking area including 3 exclusive parking spots for this tenancy.

Property features:

Modern 238m2 workshop Includes kitchen, bathroom and small office Mezzanine platform storage including additional office/storage room Staff/customer parking Property available early Oct