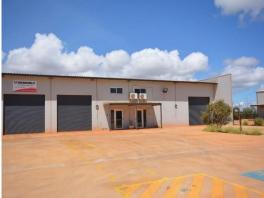

## **MODERN WORKSHOP + STAFF FACILITIES**

Located on the edge of Wedgefield this modern facility is coming available in the coming weeks to accommodate your business!

Industrial FOR LEASE

Consisting of 238m2 workshop including a kitchen, bathroom and office facility, concreted driveway and communal parking area including 3 exclusive parking spots for this tenancy.

Property features:

Modern 238m2 workshop Includes kitchen, bathroom and small office Mezzanine platform storage including additional office/storage room Staff/customer parking Property available early Oct