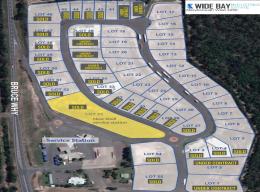

## **Industrial Land - Bruce Highway Exposure**

- ? Lots range from 1,000m?\* to 4,839m?\*
- ? Fully serviced estate including 3 phase power
- ? Excellent access on and off the Bruce Highway
- ? Level, well-drained and cleared allotments
- ? 5km to Maryborough CBD
- ? New Shell Service Centre to be constructed within the estate
- ? 25 mins to Hervey Bay, 1hr to Gympie, 3hrs to Brisbane
- ? Strategic location in a well-established industrial precinct
- ? Prices start at \$122,000 + GST