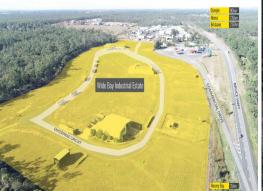

## **Industrial Land - Bruce Highway Exposure**

- ? Lots range from 1,000m?\* to 4,839m?\*
- ? Fully serviced estate including 3 phase power
- ? Excellent access on and off the Bruce Highway
- ? Level, well-drained and cleared allotments
- ? 5km to Maryborough CBD
- ? New Shell Service Centre to be constructed within the estate
- ? 25 mins to Hervey Bay, 1hr to Gympie, 3hrs to Brisbane
- ? Strategic location in a well-established industrial precinct
- ? Prices start at \$122,000 + GST