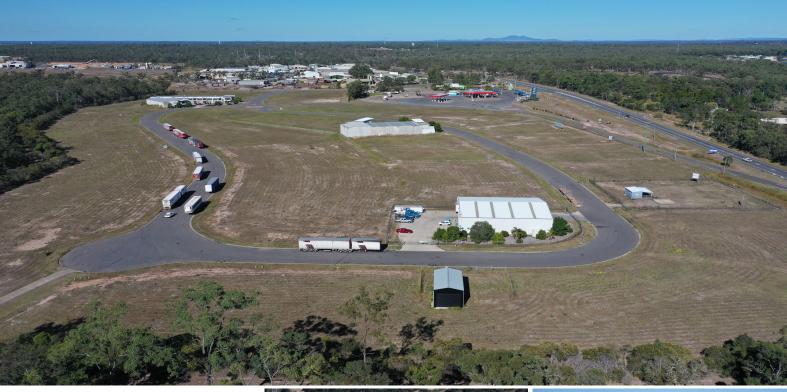

## **Industrial Land - Bruce Highway Exposure**

- ? Lots range from 1,000m?\* to 4,839m?\*
- ? Fully serviced estate including 3 phase power
- ? Excellent access on and off the Bruce Highway
- ? Level, well-drained and cleared allotments
- ? 5km to Maryborough CBD
- ? New Shell Service Centre to be constructed within the estate
- ? 25 mins to Hervey Bay, 1hr to Gympie, 3hrs to Brisbane
- ? Strategic location in a well-established industrial precinct
- ? Prices start at \$122,000 + GST