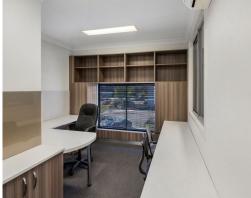

## **Square Format Warehouse + Fitout**

- ? 148m?\* square format warehouse
- ? 42m?\* quality air-conditioned office
- ? Amenities include shower and kitchenette
- ? Extra wide roller door
- ? Small block of 4
- ? Available immediately