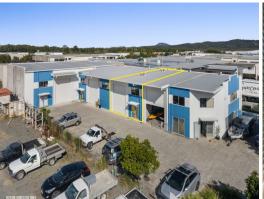

# Ray White.

Unit 2/47 Link Crescent, Coolum Beach QLD 4573

## **Square Format Warehouse + Fitout**

- ? 148m?\* square format warehouse
- ? 42m?\* quality air-conditioned office
- ? Amenities include shower and kitchenette
- ? Extra wide roller door
- ? Small block of 4
- ? Available immediately