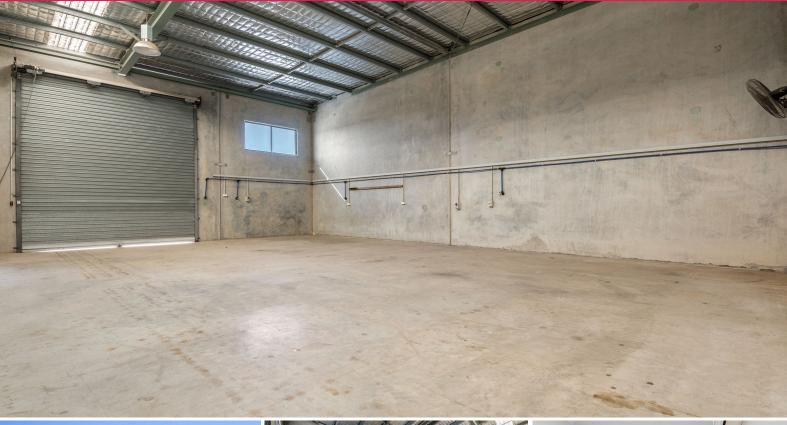

## **Square Format Warehouse + Fitout**

- ? 148m?\* square format warehouse
- ? 42m?\* quality air-conditioned office
- ? Amenities include shower and kitchenette
- ? Extra wide roller door
- ? Small block of 4
- ? Available immediately