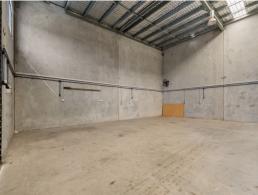

## **Square Format Warehouse + Fitout**

- ? 148m?\* square format warehouse
- ? 42m?\* quality air-conditioned office
- ? Amenities include shower and kitchenette
- ? Extra wide roller door
- ? Small block of 4
- ? Available immediately