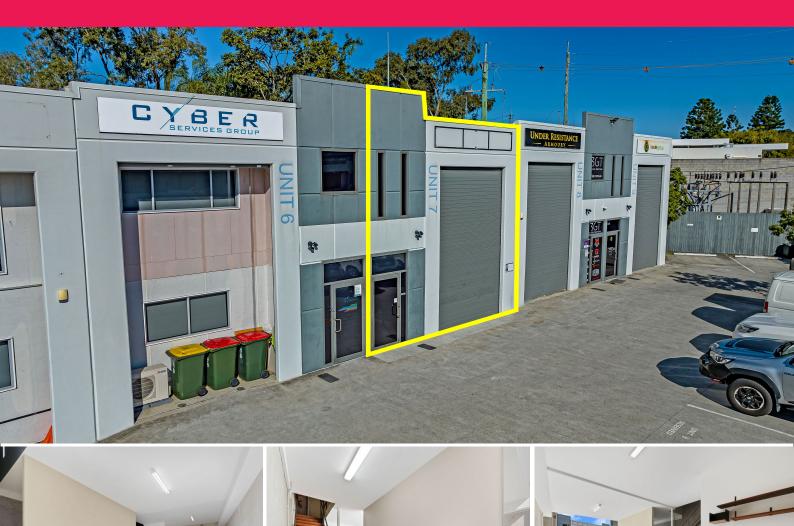

## 7/1631 Wynnum Road, Tingalpa QLD 4173

## **Custom Office/Recording Studio/Warehouse in Tingalpa Central**

Ray White Commercial Bayside is pleased to present to the market For Lease 7/1631 Wynnum Rd, Tingalpa.

Features include:

- 112sqm\* custom office/warehouse
- $52 \text{sqm}^*$  mezzanine level office with natural light, two split system air-conditioning units
- Sound-proof double doors and quadruple-glazed windows
- 60sqm\* ground level warehouse with electric garage door
- 13sqm\* fenced rear courtyard
- Self-contained amenities including a kitchenette and disabled bathroom