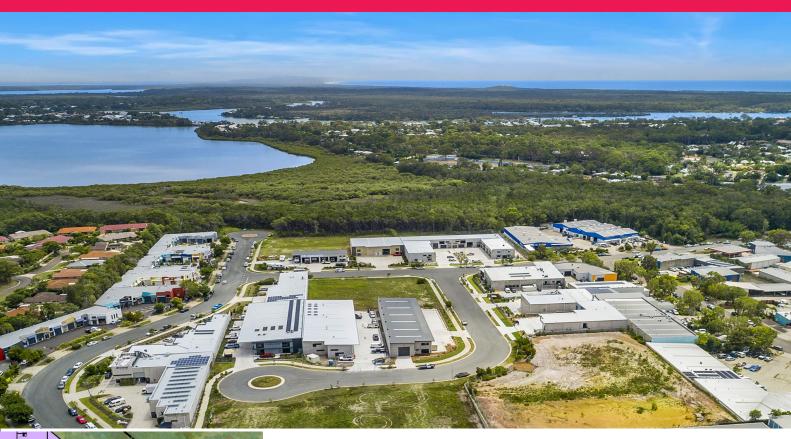

## **Newest Development in Noosaville**

Quality industrial buildings 83m2 ground floor and 72m2 mezz High Bay roller door

Distinctive green zone around perimeter of the development Located in new hub in the middle of Noosa

Numerous upgrade options including solar and natural ventilation Multipurpose space suitable for wholesale, distribution, office, workspace or storage

Full amenities including kitchenette, shower and toilet NBN fibre to premises and two allocated car spaces per unit