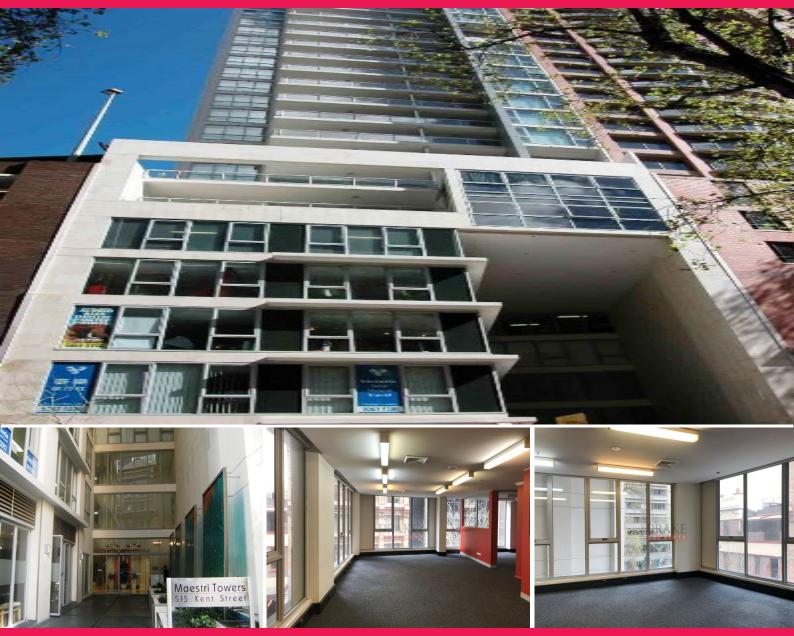

Level 3/98/515 Kent Street, Sydney NSW 2000

## Prime CBD Office for Lease! Close to Townhall!

- \* Approx. 124sqm
- \* Windows with natural light & fresh air
- \* Internal kitchen and toilet
- \* Separate air-conditioning system
- \* Intercom & secure access
- \* Close to Townhall, Darling Harbour and QVB
- \* Access to building recreational facilities (swimming pool, gym)

## Location:

515 Kent Street is located on the western end of Kent Street. The QVB and Town Hall are 2 blocks to the east of the building, Darling Harbour is just to the west of the building, George Street cinemas, Chinatown, pubs and clubs, Town Hall bus and train station are all located within this loca