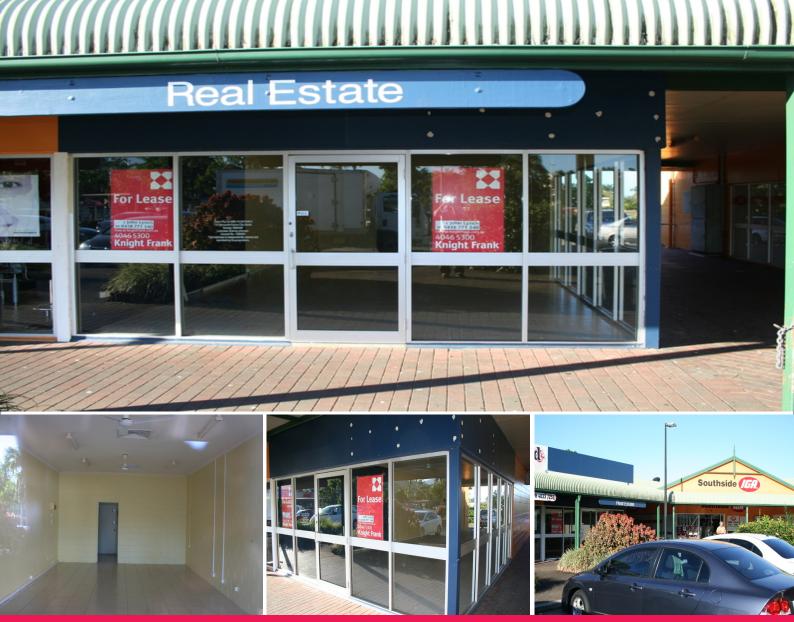

## Shop 14/6-8 Charlotte Close, Woree QLD 4868

## PRIME POSITION WITH DIRECT HIGHWAY ACCESS - LOCAL SHOPPING COMPLEX

- ? Direct highway access
- ? Next to the south side IGA
- ? Prime position in the centre
- ? Glass shop fronts to two sides
- ? 73 sqm manageable size
- ? Affordable rate of \$1,650.00 per calendar month plus GST
- ? Security of a local landlord
- ? Zone ? local shopping centre

Offices FOR LEASE

73sqm

John Lynch +61 418 771 340 john.lynch@au.knightfrank.com