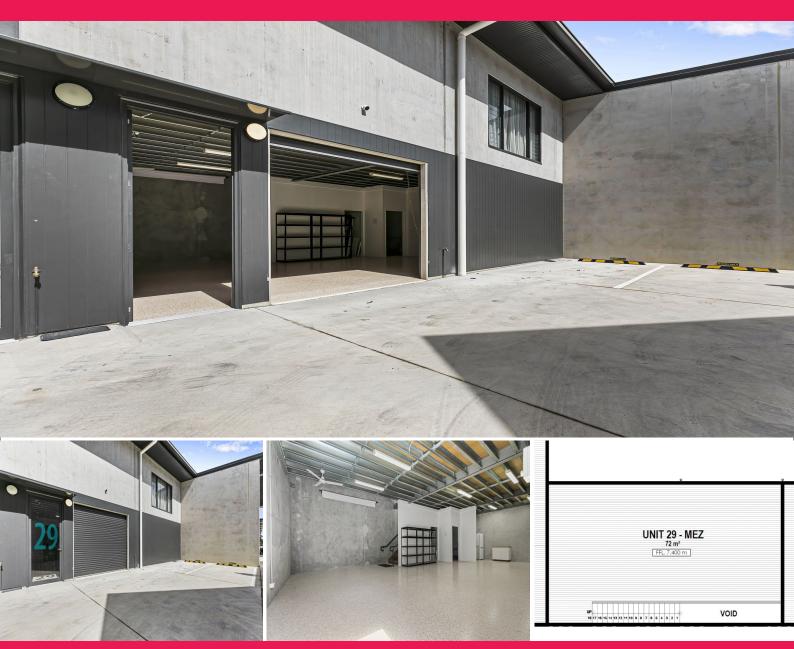

## **Newest Warehouse in Noosaville for Lease**

Forde Property is pleased to present Unit 29 for lease in this brand new world-class, eco-friendly complex that features a distinctive green zone around its perimeter.

- Quality industrial buildings 83m2 ground floor and 72m2 mezz
- Roller door
- Multipurpose space suitable for wholesale, distribution, office, workspace or storage
- Full amenities including kitchenette, shower and toilet
- NBN fibre to premises and two allocated car spaces
- Window on upper floor
- Epoxy flooring on ground level
- Laminate flooring on upper level