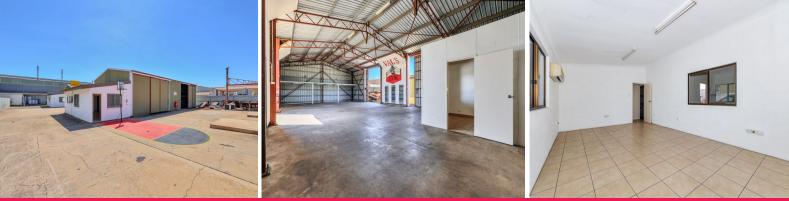

## MONEY MAKER INDUSTRIAL PROPERTY FOR LEASE WITH OFFICE

Phone enquiries - please quote property ID 29555.

AVAILABLE 14/01/24 ? in Complex of 3X 220sqm Standalone sheds

Airconditioned & amp; tiled office Second separate office in the workshop bathroom with toilet & amp; shower 2nd separate toilet 3 phase power 3x 4mtr wide high access doors with great cross-flow breezes Flexible & amp; adaptable workspace

Concrete hardstand & amp; driveway plenty of area on both side

Industrial FOR LEASE \$600 per week 220sqm

No Agent Property - NT 1300594794 enquiries@noagentproperty.com.au