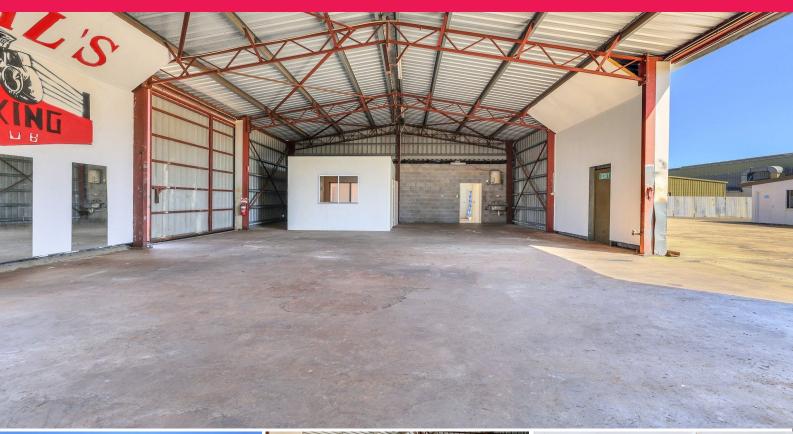

## MONEY MAKER INDUSTRIAL PROPERTY FOR LEASE WITH OFFICE

Phone enquiries - please quote property ID 29555.

AVAILABLE 14/01/24 ? in Complex of 3X 220sqm Standalone sheds

Airconditioned & amp; tiled office Second separate office in the workshop bathroom with toilet & amp; shower 2nd separate toilet 3 phase power 3x 4mtr wide high access doors with great cross-flow breezes Flexible & amp; adaptable workspace

Concrete hardstand & amp; driveway plenty of area on both side

Industrial FOR LEASE \$600 per week 220sqm

No Agent Property - NT 1300594794 enquiries@noagentproperty.com.au