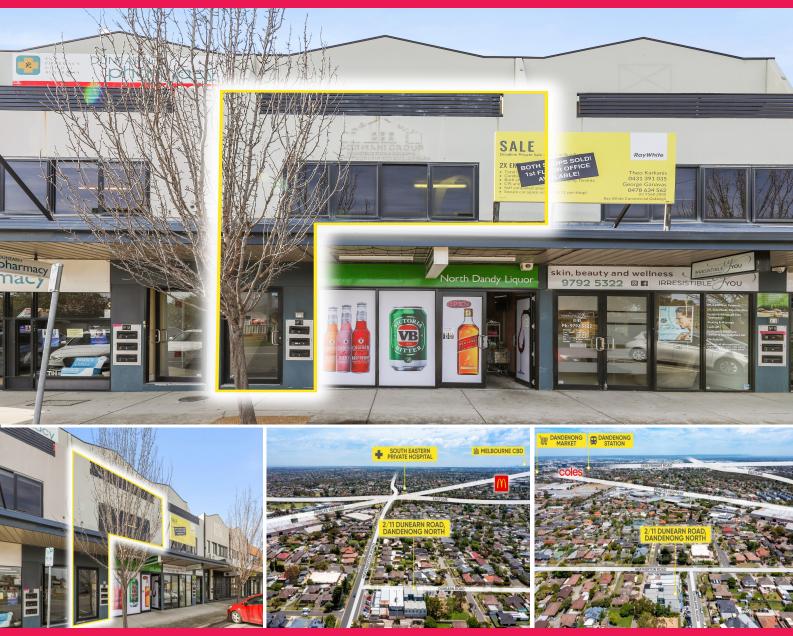

# **Perfect Entry Level Opportunity - Occupy or Invest**

Ray White Commercial presents to you a quality first floor office located just off Heatherton Road and surrounded by public transport, parks, schools, hospitals & only 2kms\* from Dandenong Market & the Dandenong CBD. It is easily accessible via major arterial roads including East Link (M3), Princes Highway & the Monash Freeway (M1) with Yarraman Station a mere 1.5kms\* away. The property also benefits from having its own self contained amenities, partitioned offices with heating & cooling throughout.

This is the perfect entry level investment or owner occupier opportunity and is available for immediate sale!

? Total building area | 62m2\*

? Quality self containe

Offices

FOR SALE

62sqm