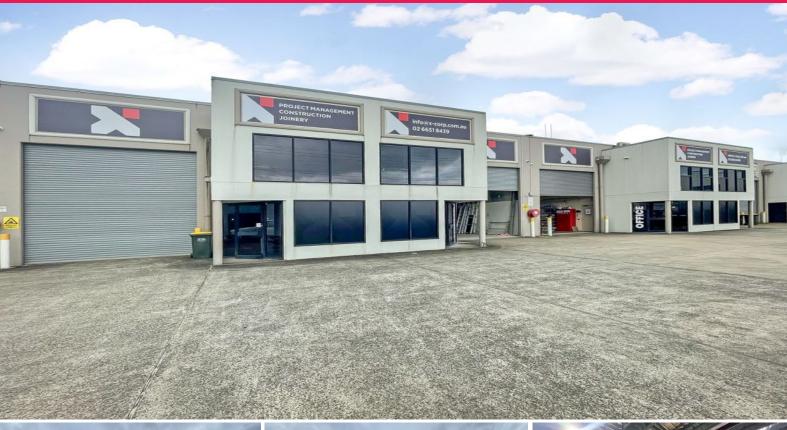

Unit 2, 22 Isles Drive, Coffs Harbour NSW 2450

## **Prime Isles Drive Exposure With Mezzanine\***

Unit 2 provides direct driveway access to the high-clearance roller door.

A large mezzanine\* is located at the rear of the rear of the unit and a generous sized kitchenette with disabled bathroom located at the front of the unit.

Providing maximum signage exposure to popular Isles Drive - position your business here today:

KEY FEATURES Inlcude:

KEY FEATURES include:

Industrial FOR LEASE

173sqm

**Cherie Parik** 

**Annie Swadling** 

0423 369 999