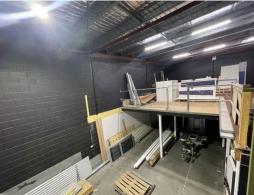

## **Prime Isles Drive Exposure With Mezzanine\***

Unit 2 provides direct driveway access to the high-clearance roller door.

A large mezzanine\* is located at the rear of the rear of the unit and a generous sized kitchenette with disabled bathroom located at the front of the unit.