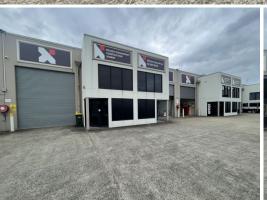

Unit 2, 22 Isles Drive, Coffs Harbour NSW 2450

## **Prime Isles Drive Exposure With Mezzanine\***

Unit 2 provides direct driveway access to the high-clearance roller door.

A large mezzanine\* is located at the rear of the rear of the unit and a generous sized kitchenette with disabled bathroom located at the front of the unit.

Providing maximum signage exposure to popular Isles Drive - position your business here today:

KEY FEATURES Inlcude:

KEY FEATURES include:

Industrial FOR LEASE

173sqm

**Cherie Parik** 

**Annie Swadling** 

0423 369 999