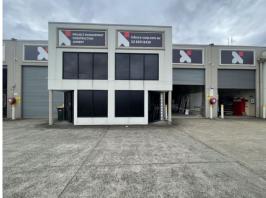

Unit 2, 22 Isles Drive, Coffs Harbour NSW 2450

## **Prime Isles Drive Exposure With Mezzanine\***

Unit 2 provides direct driveway access to the high-clearance roller door.

A large mezzanine\* is located at the rear of the rear of the unit and a generous sized kitchenette with disabled bathroom located at the front of the unit.

Providing maximum signage exposure to popular Isles Drive - position your business here today:

KEY FEATURES Inlcude:

KEY FEATURES include:

Industrial FOR LEASE

173sqm

**Cherie Parik** 

**Annie Swadling** 

0423 369 999