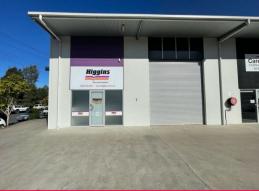

## Street front exposure in premier industrial estate...

THE ONE YOU HAVE BEEN WAITING FOR!

Unit 1 provides strong street-front exposure and the added benefit of dedicated on site parking.

Approx. 200m2 net lettable area with 4 designated parking bays and easy, close proximity to the Pacific Highway - approx. 1100m from the Hospital.

A great combination of high-clearance warehouse with air-conditioned office space.

KEY FEATURES Include:

Industrial

FOR LEASE

200sqm