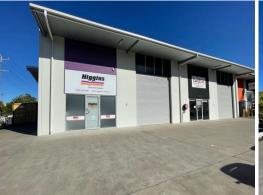

## Street front exposure in premier industrial estate...

THE ONE YOU HAVE BEEN WAITING FOR!

Unit 1 provides strong street-front exposure and the added benefit of dedicated on site parking.

Approx. 200m2 net lettable area with 4 designated parking bays and easy, close proximity to the Pacific Highway - approx. 1100m from the Hospital.

A great combination of high-clearance warehouse with air-conditioned office space.

KEY FEATURES Include:

Industrial

FOR LEASE

200sqm