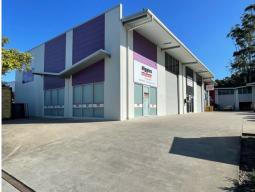

## Street front exposure in premier industrial estate...

THE ONE YOU HAVE BEEN WAITING FOR!

Unit 1 provides strong street-front exposure and the added benefit of dedicated on site parking.

Approx. 200m2 net lettable area with 4 designated parking bays and easy, close proximity to the Pacific Highway - approx. 1100m from the Hospital.

A great combination of high-clearance warehouse with air-conditioned office space.

KEY FEATURES Include:

Industrial

FOR LEASE

200sqm