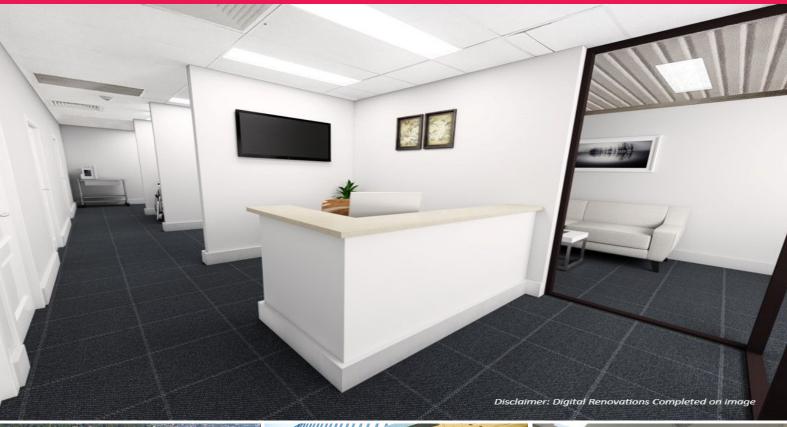

The unit offers the below features.

- 76m?\* professional office/medical suite
- 3 x work stations
- 1 large treatment room which can be divided
- 1 small treatment room which can be used as a staff room
- Glass sliding door with reception area
- Air-conditioned throu