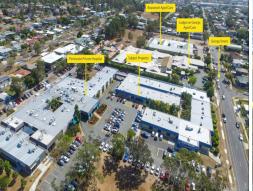

## Medical Office Suite next to Peninsular Private Hospital

Ray White Northern Corridor Group are pleased to offer 6/93-101 George Street, Kippa-Ring for lease.

This medical office suite is ideally located within the Peninsula Specialist Centre neighbouring Peninsula Private Hospital.