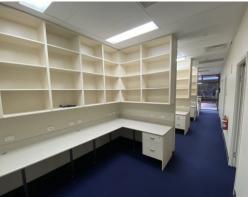

The unit offers the below features.

- 76m?\* professional office/medical suite
- 3 x work stations
- 1 large treatment room which can be divided
- 1 small treatment room which can be used as a staff room
- Glass sliding door with reception area
- Air-conditioned throu