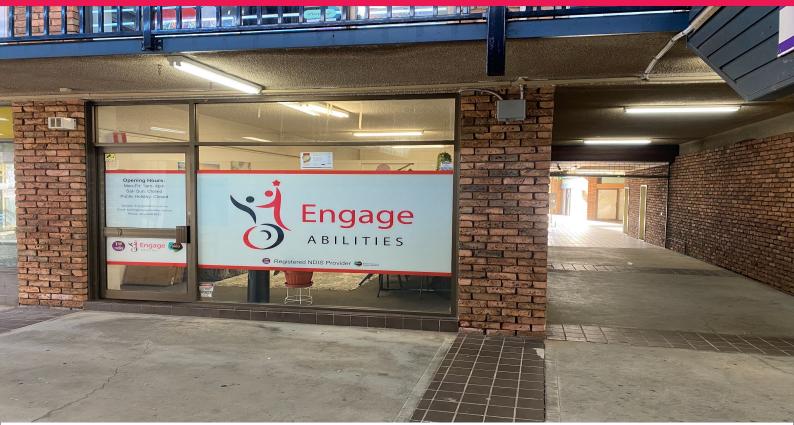

## Shop 10/25-29 Dumaresq Street, Campbelltown NSW

## Prime Retail/Commercial Space Within The Campbelltown CBD | Competitive Rental O

The subject property is ideally located directly opposite Campbelltown Post office, the subject property is located adjacent to Queen Street and is within easy walking distance to the Campbelltown CBD and Campbelltown Mall, providing excellent access to all essential services.

? Retail/office space totalling 37m?\*

- ? Modern glass shop front
- ? Open plan layout with carpet floor coverings
- ? Shared Amenities
- ? Available 1st September 2022
- ? An ideal premises for multiple retail/professional and commercial