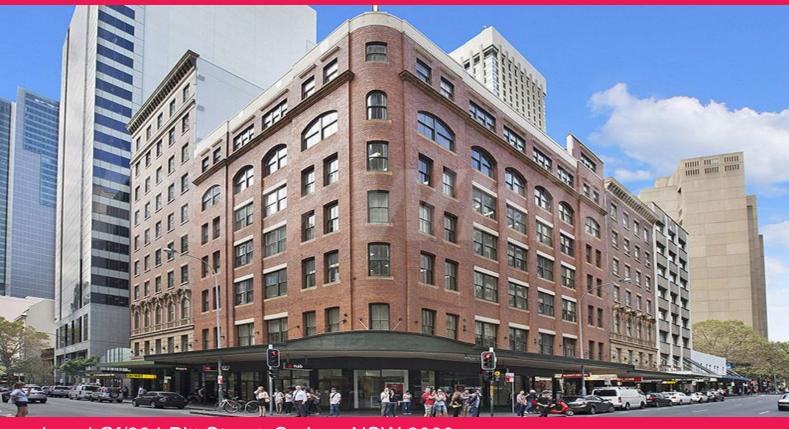

Level Gf/284 Pitt Street, Sydney NSW 2000

## Prime Retail 57.8m2 Near World Square For Lease

- \* Approx. 57.8sqm
- \* Fully equipped with grease trap & exhaust
- \* Great street exposure to Pitt Street
- \* High foot traffic from World Square, Town Hall Station, Meriton, etc
- \* Suitable for cafe, fast food, boutique dine-in, general retail etc

284 Pitt Street is conveniently located on the corner of Pitt St and Bathurst St, with short walk to Town Hall Station and World Square amenity. International House, two brick buildings merged, seven storeys of offices with shops at street level, built circa 1925. The building was refurbished in December 2000.