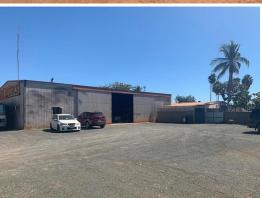

## Versatile Property with Workshop, Office & Accommodation

This 2025sqm property has been well planned with the layout maximizing the use of the available space. It has everything your business needs. Complete with workshop, office, accommodation and undercover parking / carport

## Property features:

2025 sqm (approx.) industrial block
Drive through approx. 300 sqm workshop
Workshop includes office with reception, separate managers office
Undercover car-parking
Caretakers accomodation with kitchen, laundry, bathroom & wc
Good hardstand lay-down
Fully fenced with doub