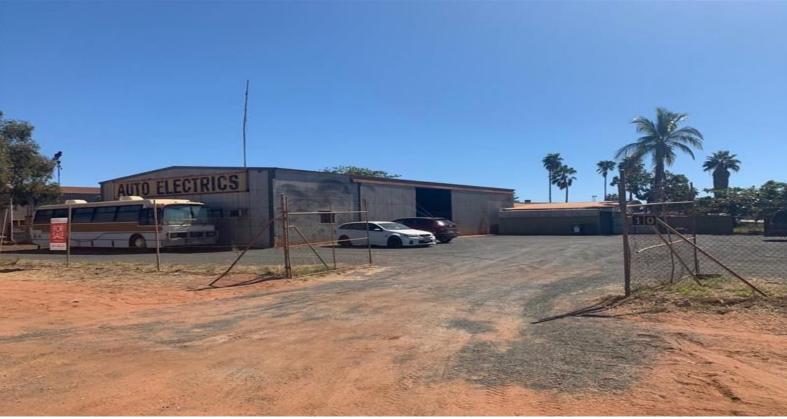

## 10 Munda Way, Wedgefield WA 6721

## Versatile Property with Workshop, Office & Accommodation

This 2025sqm property has been well planned with the layout maximizing the use of the available space. It has everything your business needs. Complete with workshop, office, accommodation and undercover parking / carport

## Property features:

2025 sqm (approx.) industrial block
Drive through approx. 300 sqm workshop
Workshop includes office with reception, separate managers office
Undercover car-parking
Caretakers accomodation with kitchen, laundry, bathroom & wc
Good hardstand lay-down
Fully fenced with doub