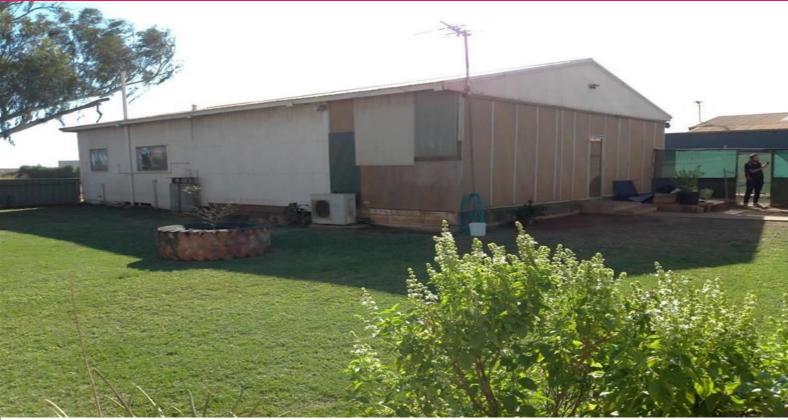

## 3 x 1 Caretakers with room to move

Looking for somewhere to live but need some more room? Don't like suburbia? Want extra parking? Large yard? Power and water included?

Well look no further than this unique opportunity in Wedgefield. This 3 x 1  $\,$ spacious, fully renovated (inside) house offers a unique opportunity for the right tenant. It is positioned to the rear, side of a working yard, with a separate (shared) entry gate from the main yard.

The property has an enclosed verandah, large fenced yard and additional parking.

Showrooms/bulky Goods FOR LEASE

380sqm