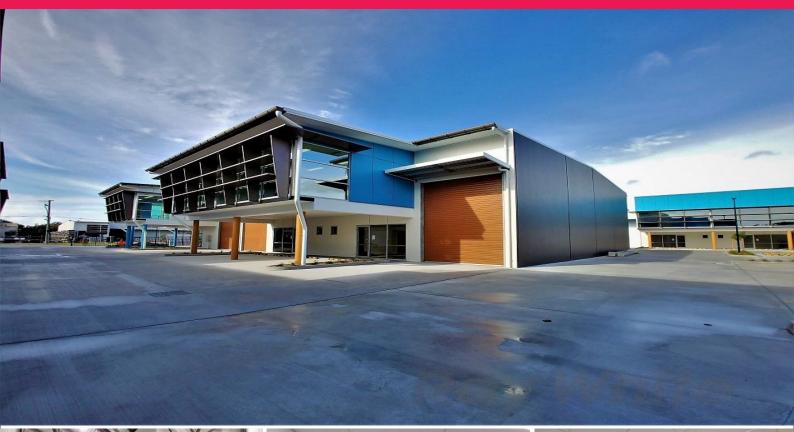

## 10/15 Holt Street, Pinkenba QLD 4008

## For Lease: NEAR NEW CORPORATE OFFICE/WAREHOUSE

- 219sqm\* office/ warehouse

- 114sqm\* office over two levels (26sqm\* showroom/ reception & 88sqm\* first floor with ducted a/c)

- 105sqm\* ground floor warehouse
- Attractive 19 unit office/warehouse development
- Public transport in close proximity
- Corporately presented appealing to high calibre occupants
- Secure complex with electric gates & CCTV system
- Amenities include toilets & kitchenettes on each level
- Electric full height roller door sheltered by all-weather awning
- Remote control access for roller doors & gates
- 3 phase power supply
- NBN internet connectivity
- Two (2) allocated und

Industrial FOR LEASE

219sqm