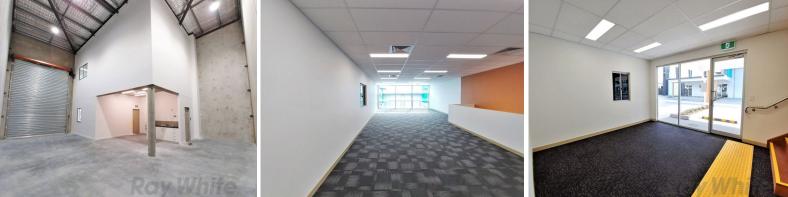

## For Lease: NEAR NEW CORPORATE OFFICE/WAREHOUSE

- 219sqm\* office/ warehouse

- 114sqm\* office over two levels (26sqm\* showroom/ reception & 88sqm\* first floor with ducted a/c)

- 105sqm\* ground floor warehouse
- Attractive 19 unit office/warehouse development
- Public transport in close proximity
- Corporately presented appealing to high calibre occupants
- Secure complex with electric gates & CCTV system
- Amenities include toilets & kitchenettes on each level
- Electric full height roller door sheltered by all-weather awning
- Remote control access for roller doors & gates
- 3 phase power supply
- NBN internet connectivity
- Two (2) allocated und